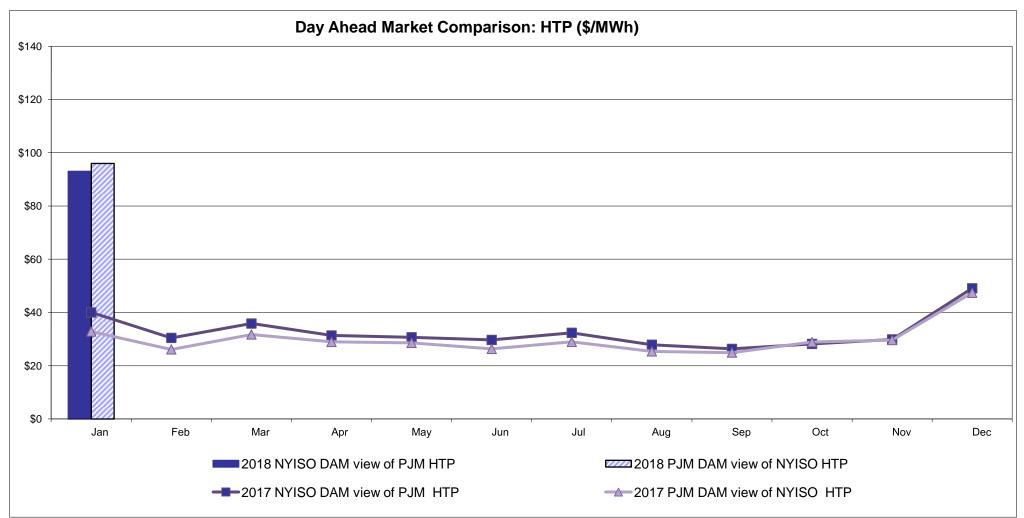

ble Line: Cross Sound Cable (New England)**





#### Note:

ISO-NE Forecast is an advisory posting @ 18:00 day before.

The DAM and R/T prices at the Shorham 13899 interface are used for ISO-NE.

The DAM and R/T prices at the CSC interface are used for NYISO.

## **External Controllable Line: Northport - Norwalk (New England)**





#### Note:

ISO-NE Forecast is an advisory posting @ 18:00 day before.

The DAM and R/T prices at the Northport 138 interface are used for ISO-NE.

The DAM and R/T prices at the 1385 interface are used for NYISO.

## **External Controllable Line: Neptune (PJM)**





## **External Comparison Hydro-Quebec**





Note:

Hydro-Quebec Prices are unavailable.

## **External Controllable Line: Linden VFT (PJM)**





## **External Controllable Line: Hudson (PJM)**





## **NYISO Real Time Price Correction Statistics**

| 2018                                                                                                                                                                                                                                                                                                                                                                                                                                                                                                           |                                                                                                                                                                                                       | <u>January</u>