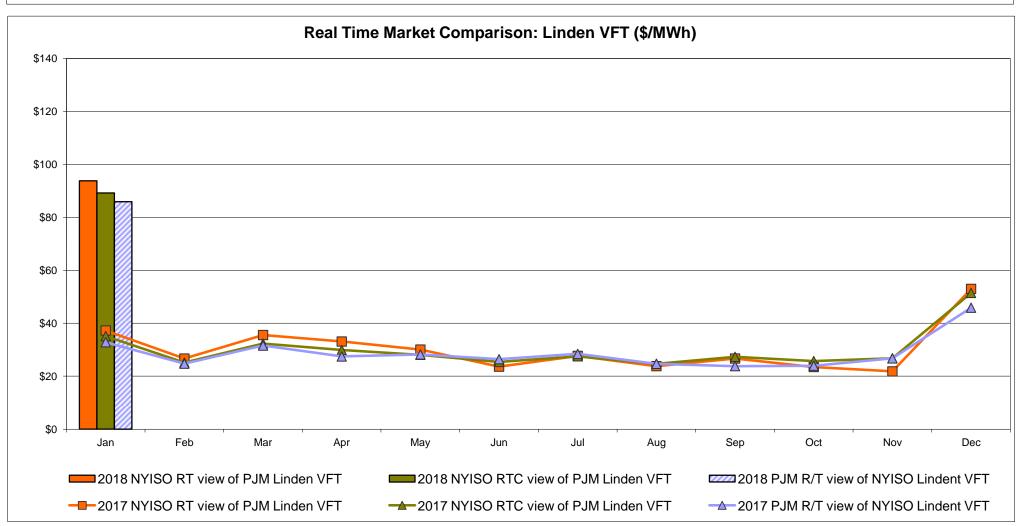

ch: Projected Energy Price

## **External Controllable Line: Cross Sound Cable (New England)**





#### Note:

ISO-NE Forecast is an advisory posting @ 18:00 day before.

The DAM and R/T prices at the Shorham 13899 interface are used for ISO-NE.

The DAM and R/T prices at the CSC interface are used for NYISO.

## **External Controllable Line: Northport - Norwalk (New England)**





#### Note:

ISO-NE Forecast is an advisory posting @ 18:00 day before.

The DAM and R/T prices at the Northport 138 interface are used for ISO-NE.

The DAM and R/T prices at the 1385 interface are used for NYISO.

## **External Controllable Line: Neptune (PJM)**





## **External Comparison Hydro-Quebec**





Note:

Hydro-Quebec Prices are unavailable.

## **External Controllable Line: Linden VFT (PJM)**





## **External Controllable Line: Hudson (PJM)**





## **NYISO Real Time Price Correction Statistics**

| 2018                                                                                                                                                                                                                                                                                                                                                                                                                                                                                                           |