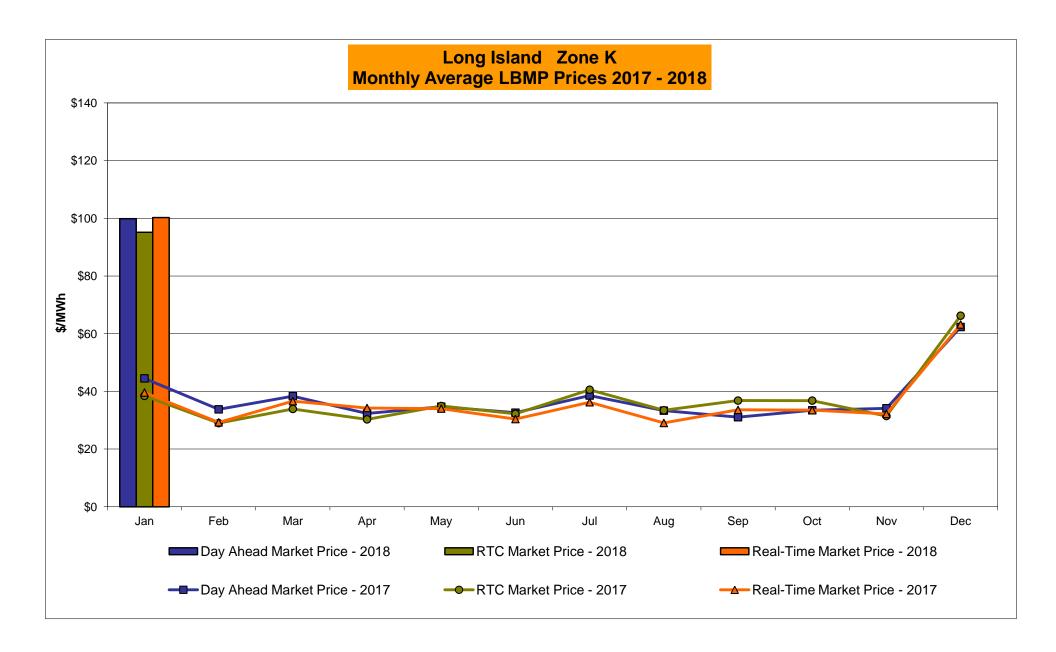

## Market Performance Highlights January 2018

- LBMP for January is \$99.55/MWh; higher than \$52.63/MWh in December 2017 and higher than \$40.07/MWh in January 2017.
  - Day Ahead and Real Time Load Weighted LBMPs are higher compared to December.
- January 2018 average year-to-date monthly cost of \$101.54/MWh is a 142% increase from \$41.96/MWh in January 2017.
- Average daily sendout is 463 GWh/day in January; higher than 444 GWh/day in December 2017 and 431 GWh/day in January 2017.
- Natural gas and distillate prices were higher compared to the previous month.
  - Natural Gas (Transco Z6 NY) was \$17.94/MMBtu, up from \$7.59/MMBtu in December.
  - Natural gas prices for the month peaked at \$140.06/MMBtu on January 4, 2018
  - On January 12, 2018 FERC granted a waiver request to enable the NYISO to consider incremental energy and minimum generation offers that exceed \$1,000/MWh if the generator is able to demonstrate such costs. The waiver extends from January 4, 2018 through February 28, 2018.
  - Natural gas prices are up 369.2% year-over-year.
  - Jet Kerosene Gulf Coast was \$14.47/MMBtu, up from \$13.47/MMBtu in December.
  - Ultra Low Sulfur No.2 Diesel NY Harbor was \$14.83/MMBtu, up from \$13.91/MMBtu in December.
  - Distillate prices are up 28.2% year-over-year.
- Uplift per MWh is lower compared to the previous month.
  - Uplift (not including NYISO cost of operations) is (\$0.92)/MWh; lower than (\$0.68)/MWh in December.
    - Local Reliability Share is \$0.59/MWh, higher than \$0.09/MWh in December.
    - Statewide Share is (\$1.52)/MWh, lower than (\$0.78)/MWh in December.
  - TSA \$ per NYC MWh is \$0.00/MWh.
  - Total uplift costs (Schedule 1 components including NYISO Cost of Operations) are lower than December.