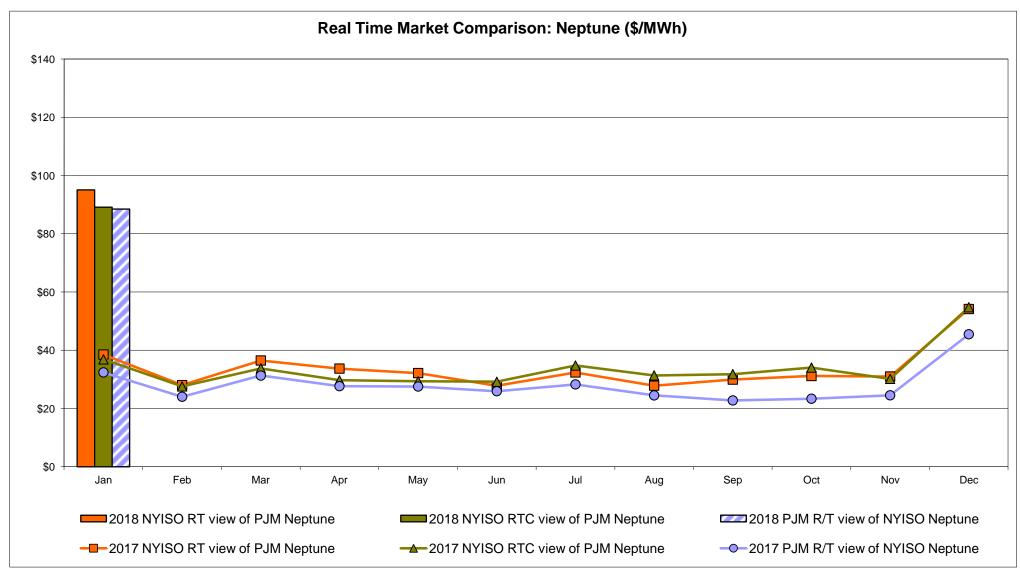

mparison Ontario IESO**





Notes: Exchange factor used for January 2018 was 0.804569957357792 to US

HOEP: Hourly Ontario Energy Price Pre-Dispatch: Projected Energy Price

## **External Controllable Line: Cross Sound Cable (New England)**





#### Note:

ISO-NE Forecast is an advisory posting @ 18:00 day before.

The DAM and R/T prices at the Shorham 13899 interface are used for ISO-NE.

The DAM and R/T prices at the CSC interface are used for NYISO.

## **External Controllable Line: Northport - Norwalk (New England)**





#### Note:

ISO-NE Forecast is an advisory posting @ 18:00 day before.

The DAM and R/T prices at the Northport 138 interface are used for ISO-NE.

The DAM and R/T prices at the 1385 interface are used for NYISO.

## **External Controllable Line: Neptune (PJM)**





## **External Comparison Hydro-Quebec**





Note:

Hydro-Quebec Prices are unavailable.

## **External Controllable Line: Linden VFT (PJM)**





## **External Controllable Line: Hudson (PJM)**





## **NYISO Real Time Price Correction Statistics**

| 2018                                                                                                                                                                                                                                                                                                                                                                                                                                                                                                           |