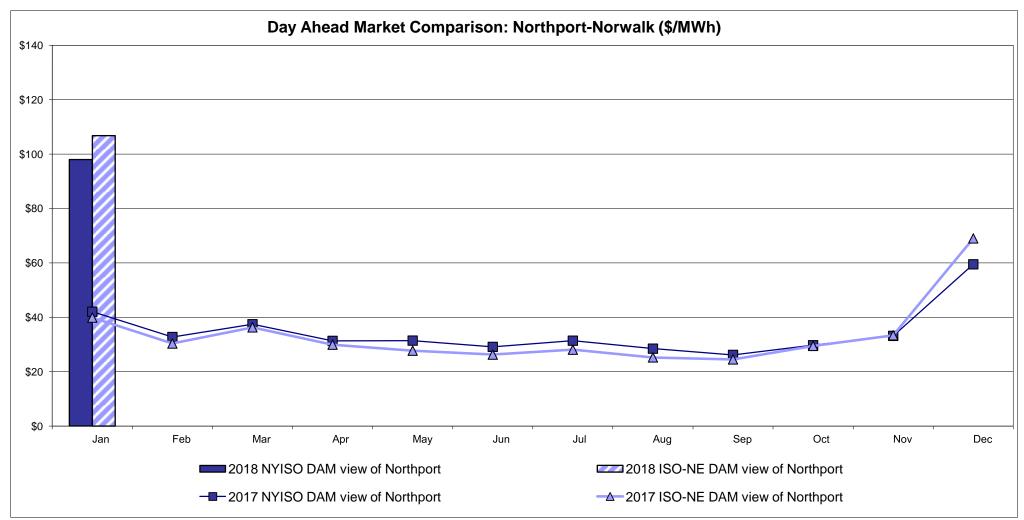

ollable Line</b> 93.81 66.73   | 22.96<br>65.29                         | <b>Controllable Line</b> 55.45 48.66   |

<sup>\*</sup> Straight LBMP averages

















## **External Comparison ISO-New England**





## **External Comparison PJM**





## **External Comparison Ontario IESO**





Notes: Exchange factor used for January 2018 was 0.804569957357792 to US

HOEP: Hourly Ontario Energy Price Pre-Dispatch: Projected Energy Price

## **External Controllable Line: Cross Sound Cable (New England)**





#### Note:

ISO-NE Forecast is an advisory posting @ 18:00 day before.

The DAM and R/T prices at the Shorham 13899 interface are used for ISO-NE.

The DAM and R/T prices at the CSC interface are used for NYISO.

## **External Controllable Line: Northport - Norwalk (New England)**





#### Note:

ISO-NE Forecast is an advisory posting @ 18:00 day before.

The DAM and R/T prices at the Northport 138 interface are used for ISO-NE.

The DAM and R/T prices at the 1385 interface are used for NYISO.

## **External Controllable Line: Neptune (PJM)**





## **External Comparison Hydro-Quebec**





Note:

Hydro-Quebec Prices are unavailable.

## **External Controllable Line: Linden VFT (PJM)**





## **External Controllable Line: Hudson (PJM)**





## **NYISO Real Time Price Correction Statistics**

| 2018