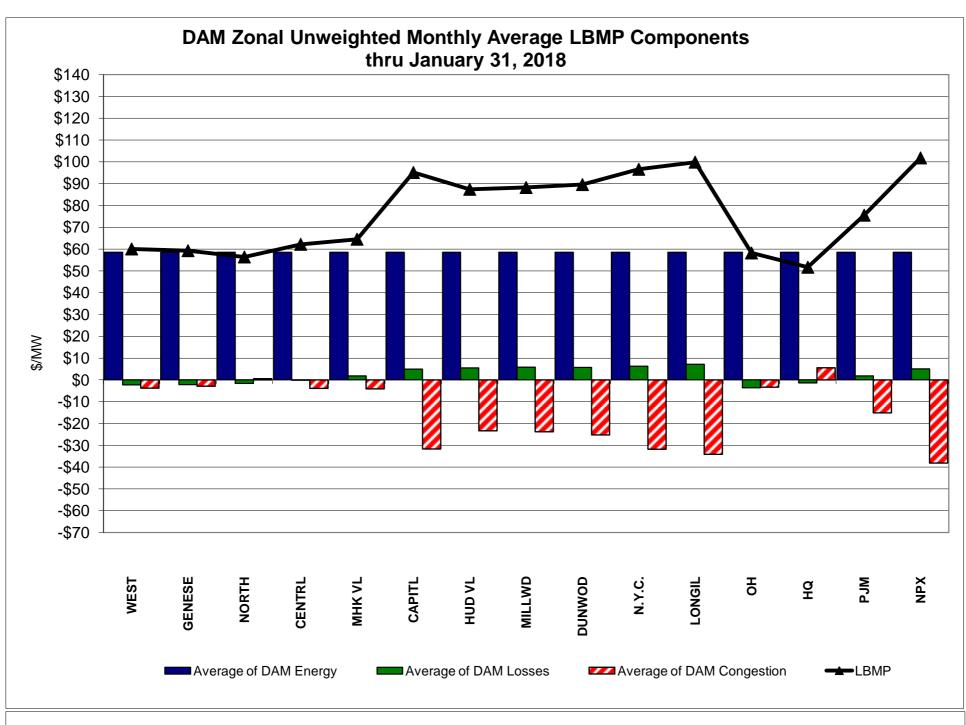

## Market Performance Highlights January 2018

- LBMP for January is \$99.55/MWh; higher than \$52.63/MWh in December 2017 and higher than \$40.07/MWh in January 2017.
  - Day Ahead and Real Time Load Weighted LBMPs are higher compared to December.
- January 2018 average year-to-date monthly cost of \$101.54/MWh is a 142% increase from \$41.96/MWh in January 2017.
- Average daily sendout is 463 GWh/day in January; higher than 444 GWh/day in December 2017 and 431 GWh/day in January 2017.
- Natural gas and distillate prices were higher compared to the previous month.
  - Natural Gas (Transco Z6 NY) was \$17.94/MMBtu, up from \$7.59/MMBtu in December.
  - Natural gas prices for the month peaked at \$140.06/MMBtu on January 4, 2018
  - On January 12, 2018 FERC granted a waiver request to enable the NYISO to consider incremental energy and minimum generation offers that exceed \$1,000/MWh if the generator is able to demonstrate such costs. The waiver extends from January 4, 2018 through February 28, 2018.
  - Natural gas prices are up 369.2% year-over-year.
  - Jet Kerosene Gulf Coast was \$14.47/MMBtu, up from \$13.47/MMBtu in December.
  - Ultra Low Sulfur No.2 Diesel NY Harbor was \$14.83/MMBtu, up from \$13.91/MMBtu in December.
  - Distillate prices are up 28.2% year-over-year.
- Uplift per MWh is lower compared to the previous month.
  - Uplift (not including NYISO cost of operations) is (\$0.92)/MWh; lower than (\$0.68)/MWh in December.
    - Local Reliability Share is \$0.59/MWh, higher than \$0.09/MWh in December.
    - Statewide Share is (\$1.52)/MWh, lower than (\$0.78)/MWh in December.
  - TSA \$ per NYC MWh is \$0.00/MWh.
  - Total uplift costs (Schedule 1 components including NYISO Cost of Operations) are lower than December.