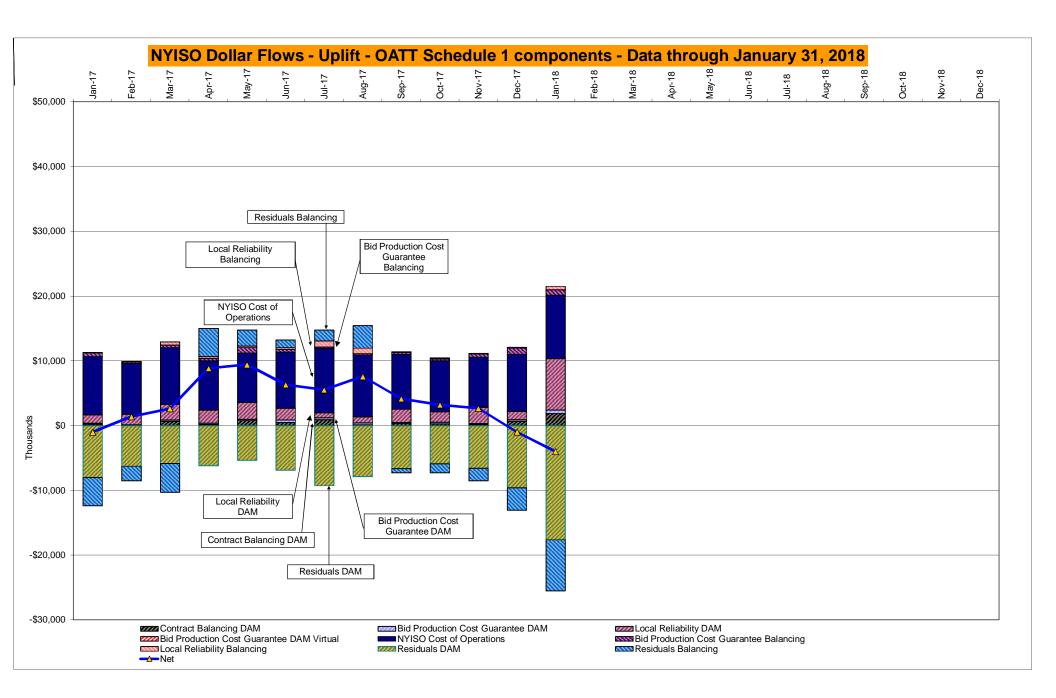

## Market Performance Highlights January 2018

- LBMP for January is \$99.55/MWh; higher than \$52.63/MWh in December 2017 and higher than \$40.07/MWh in January 2017.
  - Day Ahead and Real Time Load Weighted LBMPs are higher compared to December.
- January 2018 average year-to-date monthly cost of \$101.54/MWh is a 142% increase from \$41.96/MWh in January 2017.
- Average daily sendout is 463 GWh/day in January; higher than 444 GWh/day in December 2017 and 431 GWh/day in January 2017.
- Natural gas and distillate prices were higher compared to the previous month.
  - Natural Gas (Transco Z6 NY) was \$17.94/MMBtu, up from \$7.59/MMBtu in December.
  - Natural gas prices for the month peaked at \$140.06/MMBtu on January 4, 2018
  - On January 12, 2018 FERC granted a waiver request to enable the NYISO to consider incremental energy and minimum generation offers that exceed \$1,000/MWh if the generator is able to demonstrate such costs. The waiver extends from January 4, 2018 through February 28, 2018.
  - Natural gas prices are up 369.2% year-over-year.
  - Jet Kerosene Gulf Coast was \$14.47/MMBtu, up from \$13.47/MMBtu in December.
  - Ultra Low Sulfur No.2 Diesel NY Harbor was \$14.83/MMBtu, up from \$13.91/MMBtu in December.
  - Distillate prices are up 28.2% year-over-year.
- Uplift per MWh is lower compared to the previous month.
  - Uplift (not including NYISO cost of operations) is (\$0.92)/MWh; lower than (\$0.68)/MWh in December.
    - Local Reliability Share is \$0.59/MWh, higher than \$0.09/MWh in December.
    - Statewide Share is (\$1.52)/MWh, lower than (\$0.78)/MWh in December.
  - TSA \$ per NYC MWh is \$0.00/MWh.
  - Total uplift costs (Schedule 1 components including NYISO Cost of Operations) are lower than December.