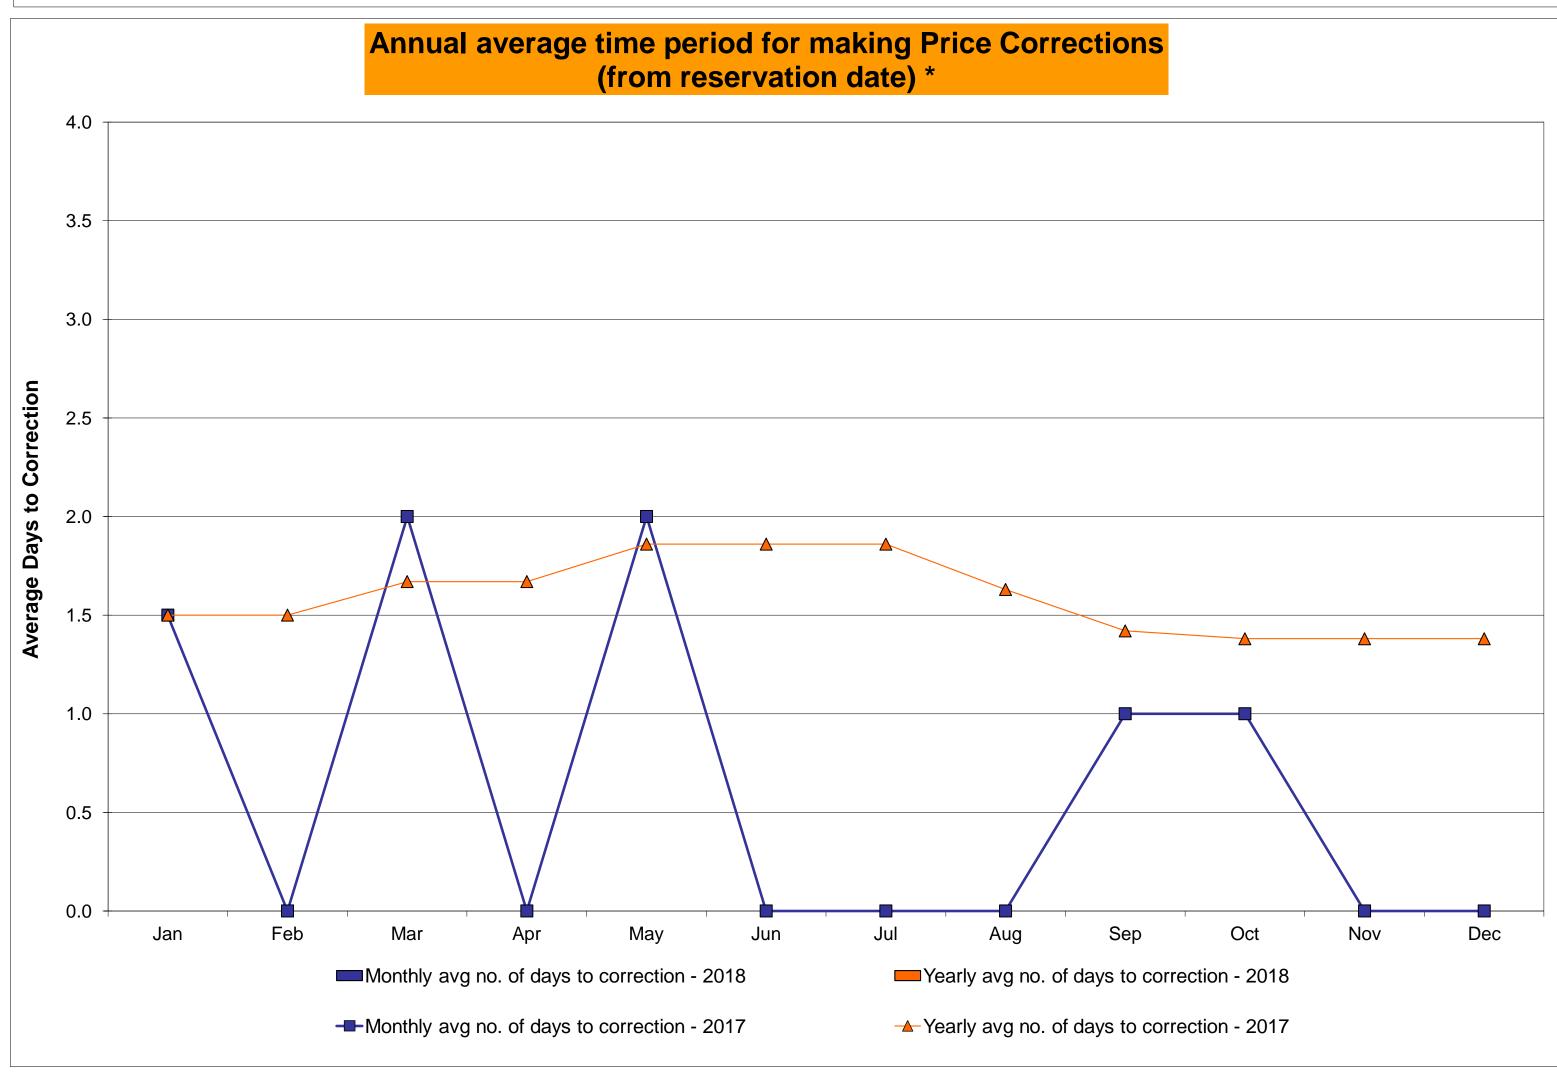

720<br>0.00%<br>0.21%<br>0<br>8,712<br>0.00%<br>0.03%<br>9<br>720<br>1.25%<br>1.29%                 | 0<br>744<br>0.00%<br>0.18%<br>0<br>8,968<br>0.00%<br>0.03%<br>0<br>744<br>0.00%<br>1.10%                 | 1<br>744<br>0.13%<br>0.17%<br>1<br>8,980<br>0.01%<br>0.03%<br>5<br>744<br>0.67%<br>1.05%                 | 4<br>720<br>0.56%<br>0.21%<br>9<br>8,701<br>0.10%<br>0.04%<br>10<br>720<br>1.39%<br>1.08%                 | 1<br>744<br>0.13%<br>0.21%<br>2<br>9,006<br>0.02%<br>0.03%<br>4<br>744<br>0.54%<br>1.03%                 | 0<br>721<br>0.00%<br>0.19%<br>0<br>8,712<br>0.00%<br>0.03%<br>8<br>721<br>1.11%<br>1.04%                 | 0<br>744<br>0.00%<br>0.17%<br>0<br>9,063<br>0.00%<br>0.03%<br>9<br>744<br>1.21%<br>1.05%                 |

<sup>\*</sup> Calendar days from reservation date.









|        | Virtual Load and Supply Zonal Statistics (Average MWh/day) - 2018 |           |                  |           |                  |           |                  |           |                  |            |                  |        |                  |           |                  |            |                  |
|--------|-------------------------------------------------------------------|-----------|------------------|-----------|------------------|-----------|------------------|-----------|------------------|------------|------------------|--------|------------------|-----------|------------------|------------|------------------|
|        |                                                                   | Virtual L |                  | Virtual S | upply Bid        |