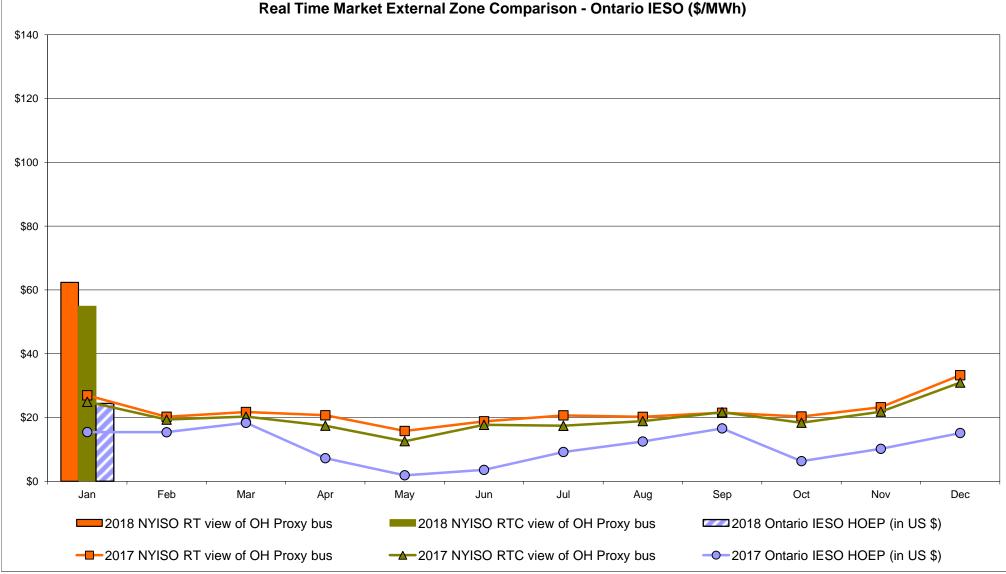

eighted Price * Standard Deviation  RTC LBMP  Unweighted Price * Standard Deviation                | <b>Zone O</b> 58.20 45.66              | QUEBEC (Wheel) (  Zone M  51.66 42.56                  | QUEBEC Import/Export)  Zone M  51.66 42.56               | <b>Zone P</b> 75.54 57.06             | <b>Zone N</b> 101.80 64.04               | SOUND<br>CABLE<br>Controllable<br>Line<br>96.12<br>59.63 | NORWALK Controllable Line  98.01 58.86              | 23.74<br>93.74<br>60.44                | <b>Controllable Line</b> 93.81 66.73   | 22.96<br>65.29                         | <b>Controllable Line</b> 55.45 48.66   |

<sup>\*</sup> Straight LBMP averages

















## **External Comparison ISO-New England**





## **External Comparison PJM**





## **External Comparison Ontario IESO**





Notes: Exchange factor used for January 2018 was 0.804569957357792 to US

HOEP: Hourly Ontario Energy Price Pre-Dispatch: Projected Energy Price

## **External Controllable Line: Cross Sound Cable (New England)**





#### Note:

ISO-NE Forecast is an advisory posting @ 18:00 day before.

The DAM and R/T prices at the Shorham 13899 interface are used for ISO-NE.

The DAM and R/T prices at the CSC interface are used for NYISO.

## **External Controllable Line: Northport - Norwalk (New England)**





#### Note:

ISO-NE Forecast is an advisory posting @ 18:00 day before.

The DAM and R/T prices at the Northport 138 interface are used for ISO-NE.

The DAM and R/T prices at the 1385 interface are used for NYISO.

## **External Controllable Line: Neptune (PJM)**





## **External Comparison