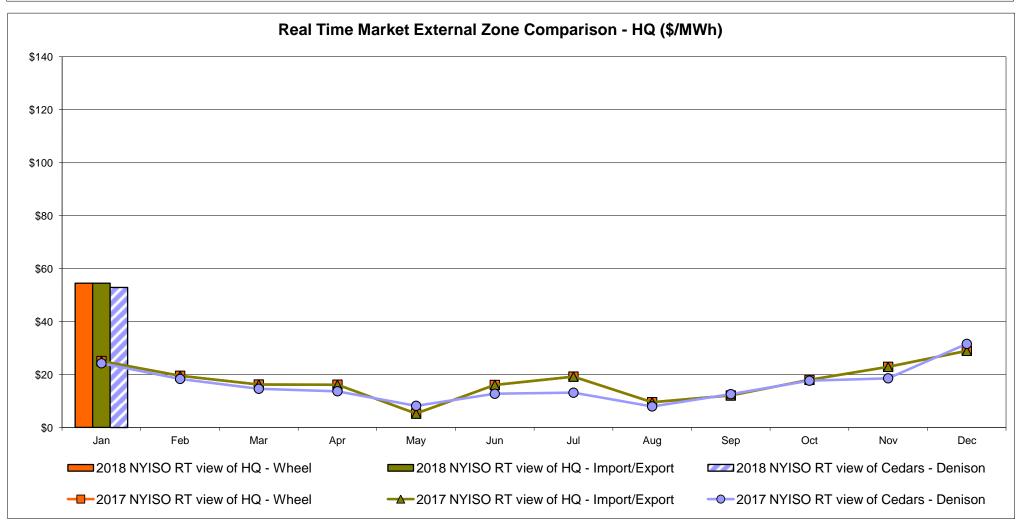

factor used for January 2018 was 0.804569957357792 to US

HOEP: Hourly Ontario Energy Price Pre-Dispatch: Projected Energy Price

## **External Controllable Line: Cross Sound Cable (New England)**





#### Note:

ISO-NE Forecast is an advisory posting @ 18:00 day before.

The DAM and R/T prices at the Shorham 13899 interface are used for ISO-NE.

The DAM and R/T prices at the CSC interface are used for NYISO.

## **External Controllable Line: Northport - Norwalk (New England)**





#### Note:

ISO-NE Forecast is an advisory posting @ 18:00 day before.

The DAM and R/T prices at the Northport 138 interface are used for ISO-NE.

The DAM and R/T prices at the 1385 interface are used for NYISO.

## **External Controllable Line: Neptune (PJM)**





## **External Comparison Hydro-Quebec**





Note:

Hydro-Quebec Prices are unavailable.

## **External Controllable Line: Linden VFT (PJM)**





## **External Controllable Line: Hudson (PJM)**





## **NYISO Real Time Price Correction Statistics**

| 2018                                                                                                                                                                                                                                                                                                                                                                                                                                                                                                           |