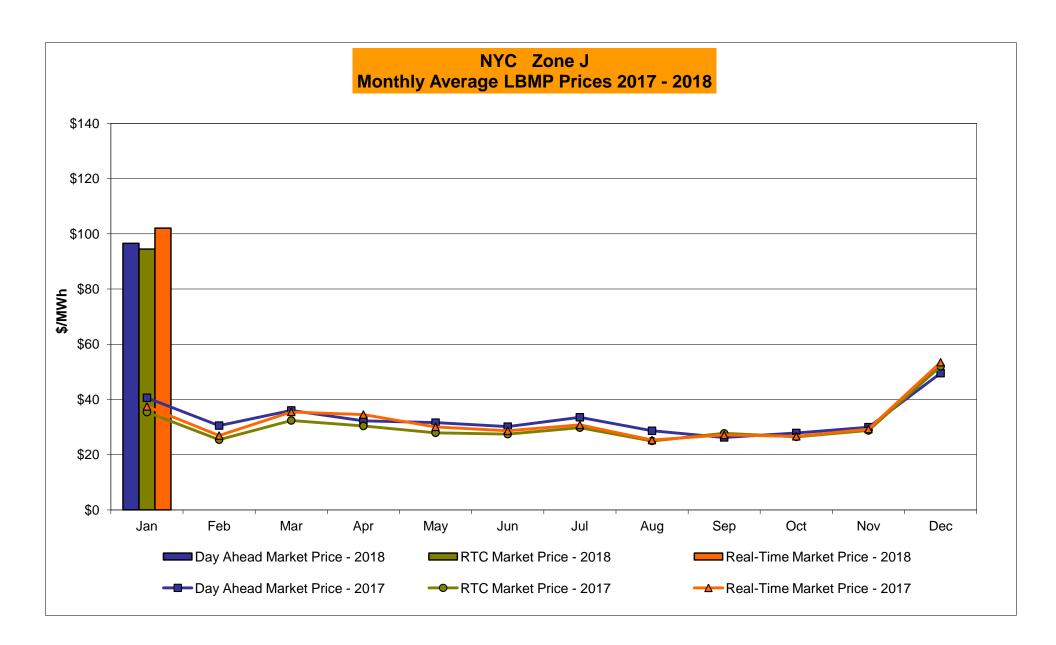

## Market Performance Highlights January 2018

- LBMP for January is \$99.55/MWh; higher than \$52.63/MWh in December 2017 and higher than \$40.07/MWh in January 2017.
  - Day Ahead and Real Time Load Weighted LBMPs are higher compared to December.
- January 2018 average year-to-date monthly cost of \$101.54/MWh is a 142% increase from \$41.96/MWh in January 2017.
- Average daily sendout is 463 GWh/day in January; higher than 444 GWh/day in December 2017 and 431 GWh/day in January 2017.
- Natural gas and distillate prices were higher compared to the previous month.
  - Natural Gas (Transco Z6 NY) was \$17.94/MMBtu, up from \$7.59/MMBtu in December.
  - Natural gas prices for the month peaked at \$140.06/MMBtu on January 4, 2018
  - On January 12, 2018 FERC granted a waiver request to enable the NYISO to consider incremental energy and minimum generation offers that exceed \$1,000/MWh if the generator is able to demonstrate such costs. The waiver extends from January 4, 2018 through February 28, 2018.
  - Natural gas prices are up 369.2% year-over-year.
  - Jet Kerosene Gulf Coast was \$14.47/MMBtu, up from \$13.47/MMBtu in December.
  - Ultra Low Sulfur No.2 Diesel NY Harbor was \$14.83/MMBtu, up from \$13.91/MMBtu in December.
  - Distillate prices are up 28.2% year-over-year.
- Uplift per MWh is lower compared to the previous month.
  - Uplift (not including NYISO cost of operations) is (\$0.92)/MWh; lower than (\$0.68)/MWh in December.
    - Local Reliability Share is \$0.59/MWh, higher than \$0.09/MWh in December.
    - Statewide Share is (\$1.52)/MWh, lower than (\$0.78)/MWh in December.
  - TSA \$ per NYC MWh is \$0.00/MWh.
  - Total uplift costs (Schedule 1 components including NYISO Cost of Operations) are lower than December.