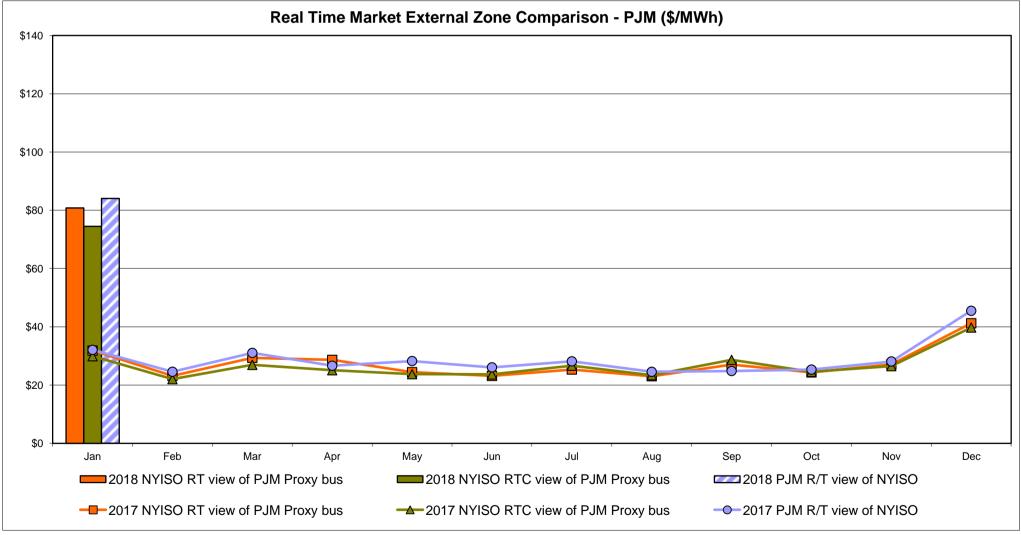

5.45<br>48.66<br>53.99<br>51.71       |
| Unweighted Price * Standard Deviation  RTC LBMP  Unweighted Price * Standard Deviation                | <b>Zone O</b> 58.20 45.66              | QUEBEC (Wheel) (  Zone M  51.66 42.56                  | QUEBEC Import/Export)  Zone M  51.66 42.56               | <b>Zone P</b> 75.54 57.06             | <b>Zone N</b> 101.80 64.04               | SOUND<br>CABLE<br>Controllable<br>Line<br>96.12<br>59.63 | NORWALK Controllable Line  98.01 58.86              | 23.74<br>93.74<br>60.44                | <b>Controllable Line</b> 93.81 66.73   | 22.96<br>65.29                         | <b>Controllable Line</b> 55.45 48.66   |

<sup>\*</sup> Straight LBMP averages

















## **External Comparison ISO-New England**





## **External Comparison PJM**





## **External Comparison Ontario IESO**





Notes: Exchange factor used for January 2018 was 0.804569957357792 to US

HOEP: Hourly Ontario Energy Price Pre-Dispatch: Projected Energy Price

## **External Controllable Line: Cross Sound Cable (New England)**





#### Note:

ISO-NE Forecast is an advisory posting @ 18:00 day before.

The DAM and R/T prices at the Shorham 13899 interface are used for ISO-NE.

The DAM and R/T prices at the CSC interface are used for NYISO.

## **External Controllable Line: Northport - Norwalk (New England)**





#### Note:

ISO-NE Forecast is an advisory posting @ 18:00 day before.

The DAM and R/T prices at the Northport 138 interface are used for ISO-NE.

The DAM and R/T prices at the 1385 interface are used for NYISO.

## **External Controllable Line: N