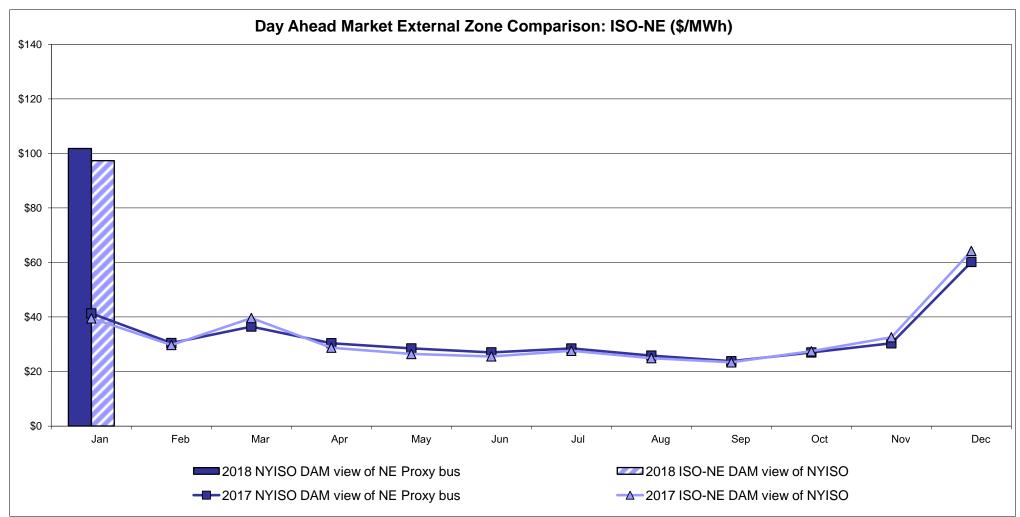

6<br>65.29<br>89.14<br>66.42       | 55.45<br>48.66<br>53.99<br>51.71       |
| Unweighted Price * Standard Deviation  RTC LBMP  Unweighted Price * Standard Deviation                | <b>Zone O</b> 58.20 45.66              | QUEBEC (Wheel) (  Zone M  51.66 42.56                  | QUEBEC Import/Export)  Zone M  51.66 42.56               | <b>Zone P</b> 75.54 57.06             | <b>Zone N</b> 101.80 64.04               | SOUND<br>CABLE<br>Controllable<br>Line<br>96.12<br>59.63 | NORWALK Controllable Line  98.01 58.86              | 23.74<br>93.74<br>60.44                | <b>Controllable Line</b> 93.81 66.73   | 22.96<br>65.29                         | <b>Controllable Line</b> 55.45 48.66   |

<sup>\*</sup> Straight LBMP averages

















## **External Comparison ISO-New England**





## **External Comparison PJM**





## **External Comparison Ontario IESO**





Notes: Exchange factor used for January 2018 was 0.804569957357792 to US

HOEP: Hourly Ontario Energy Price Pre-Dispatch: Projected Energy Price

## **External Controllable Line: Cross Sound Cable (New England)**





#### Note:

ISO-NE Forecast is an advisory posting @ 18:00 day before.

The DAM and R/T prices at the Shorham 13899 interface are used for ISO-NE.

The DAM and R/T prices at the CSC interface are used for NYISO.

## **External Controllable Line: Northport - Norwalk (New England)**





#### Note:

ISO-NE Forecast is an advisory posting @ 18:00 day before.

The DAM and R/T prices at the Northport 138 interface are used for ISO-NE.

The DAM and R/T prices at the 1385 interface are used for NYIS