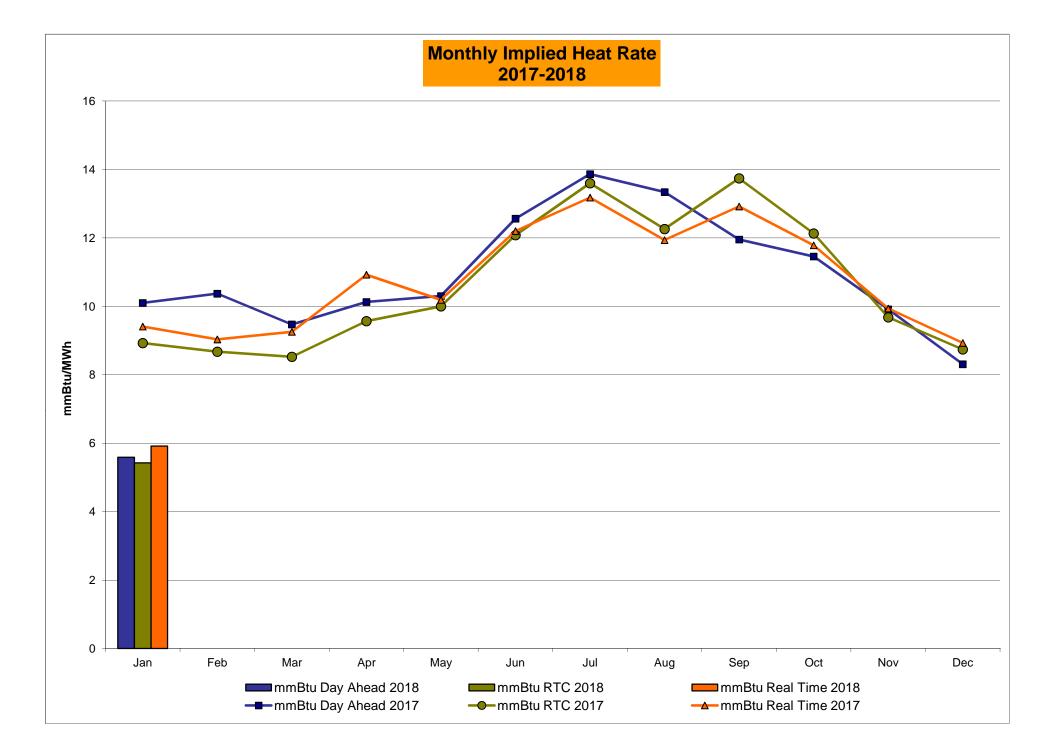

## Market Performance Highlights January 2018

- LBMP for January is \$99.55/MWh; higher than \$52.63/MWh in December 2017 and higher than \$40.07/MWh in January 2017.
  - Day Ahead and Real Time Load Weighted LBMPs are higher compared to December.
- January 2018 average year-to-date monthly cost of \$101.54/MWh is a 142% increase from \$41.96/MWh in January 2017.
- Average daily sendout is 463 GWh/day in January; higher than 444 GWh/day in December 2017 and 431 GWh/day in January 2017.
- Natural gas and distillate prices were higher compared to the previous month.
  - Natural Gas (Transco Z6 NY) was \$17.94/MMBtu, up from \$7.59/MMBtu in December.
  - Natural gas prices for the month peaked at \$140.06/MMBtu on January 4, 2018
  - On January 12, 2018 FERC granted a waiver request to enable the NYISO to consider incremental energy and minimum generation offers that exceed \$1,000/MWh if the generator is able to demonstrate such costs. The waiver extends from January 4, 2018 through February 28, 2018.
  - Natural gas prices are up 369.2% year-over-year.
  - Jet Kerosene Gulf Coast was \$14.47/MMBtu, up from \$13.47/MMBtu in December.
  - Ultra Low Sulfur No.2 Diesel NY Harbor was \$14.83/MMBtu, up from \$13.91/MMBtu in December.
  - Distillate prices are up 28.2% year-over-year.
- Uplift per MWh is lower compared to the previous month.
  - Uplift (not including NYISO cost of operations) is (\$0.92)/MWh; lower than (\$0.68)/MWh in December.
    - Local Reliability Share is \$0.59/MWh, higher than \$0.09/MWh in December.
    - Statewide Share is (\$1.52)/MWh, lower than (\$0.78)/MWh in December.
  - TSA \$ per NYC MWh is \$0.00/MWh.
  - Total uplift costs (Schedule 1 components including NYISO Cost of Operations) are lower than December.