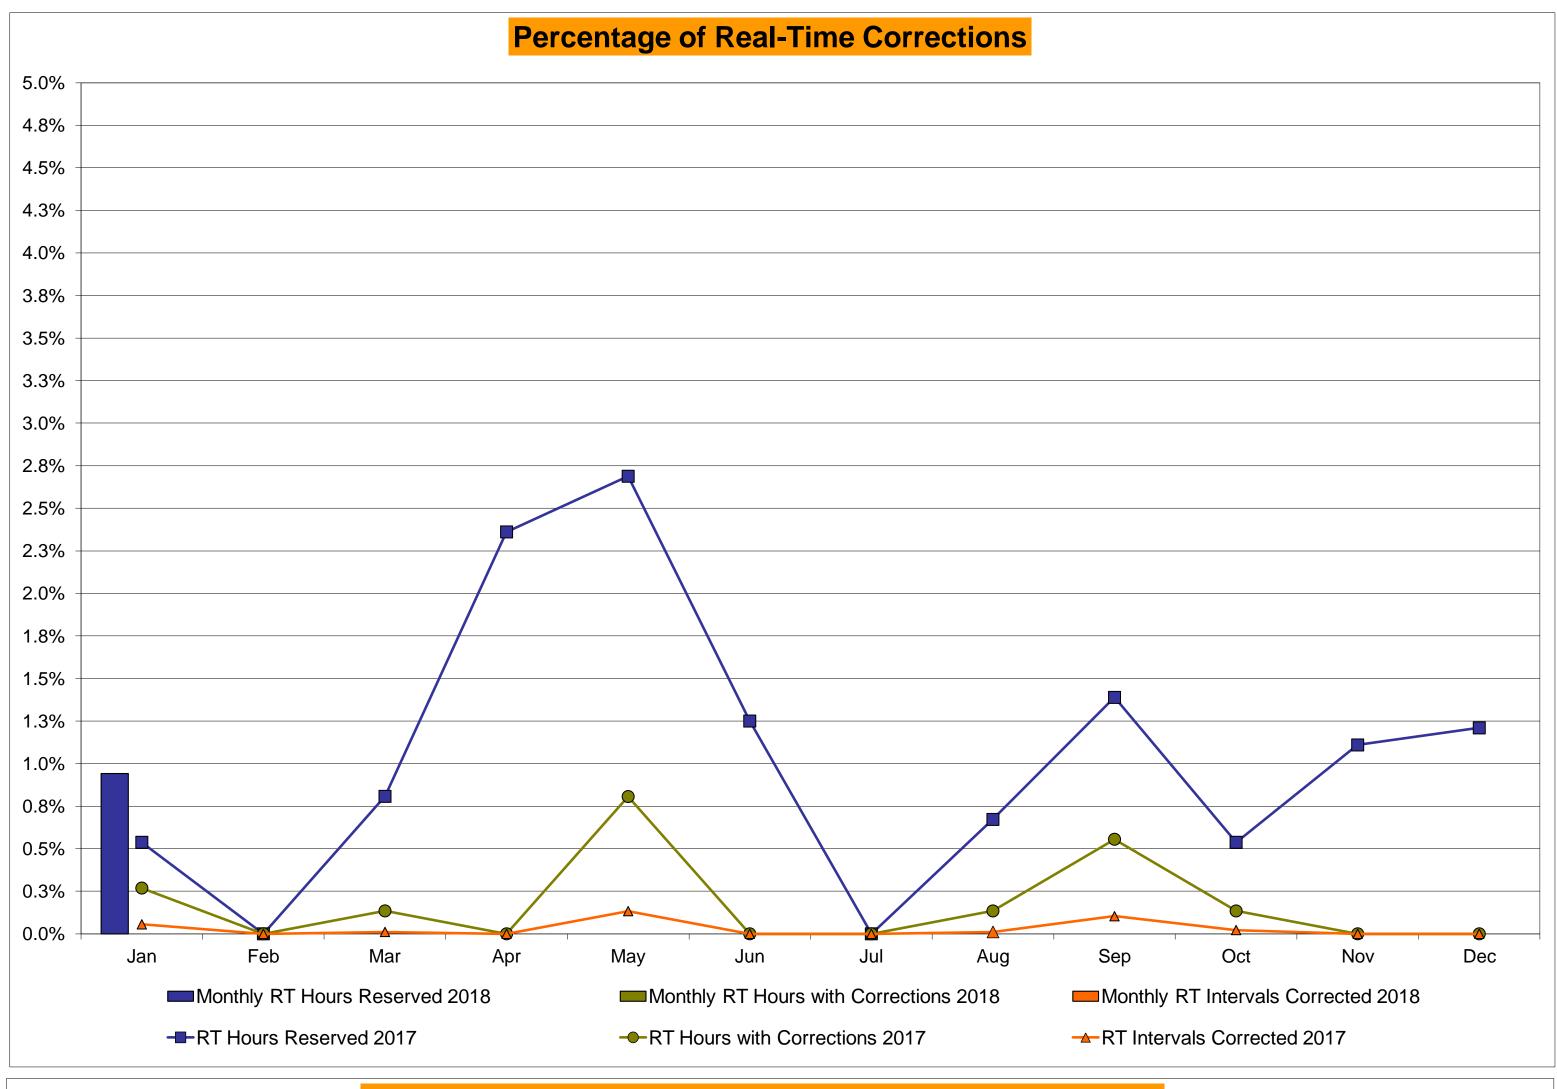

r>720<br>0.00%<br>0.21%<br>0<br>8,712<br>0.00%<br>0.03%<br>9<br>720<br>1.25%<br>1.29%                 | 0<br>744<br>0.00%<br>0.18%<br>0<br>8,968<br>0.00%<br>0.03%<br>0<br>744<br>0.00%<br>1.10%                 | 1<br>744<br>0.13%<br>0.17%<br>1<br>8,980<br>0.01%<br>0.03%<br>5<br>744<br>0.67%<br>1.05%                 | 4<br>720<br>0.56%<br>0.21%<br>9<br>8,701<br>0.10%<br>0.04%<br>10<br>720<br>1.39%<br>1.08%                 | 1<br>744<br>0.13%<br>0.21%<br>2<br>9,006<br>0.02%<br>0.03%<br>4<br>744<br>0.54%<br>1.03%                 | 0<br>721<br>0.00%<br>0.19%<br>0<br>8,712<br>0.00%<br>0.03%<br>8<br>721<br>1.11%<br>1.04%                 | 0<br>744<br>0.00%<br>0.17%<br>0<br>9,063<br>0.00%<br>0.03%<br>9<br>744<br>1.21%<br>1.05%                 |

<sup>\*</sup> Calendar days from reservation date.









|        | Virtual Load and Supply Zonal Statistics (Average MWh/day) - 2018 |           |                  |           |                  |           |                  |           |                  |            |                  |        |                  |           |                  |            |                  |
|--------|-------------------------------------------------------------------|-----------|------------------|-----------|------------------|-----------|------------------|-----------|------------------|------------|------------------|--------|------------------|-----------|------------------|------------|------------------|
|        |                                                                   | Virtual L |                  | Virtual S | upply Bid        |