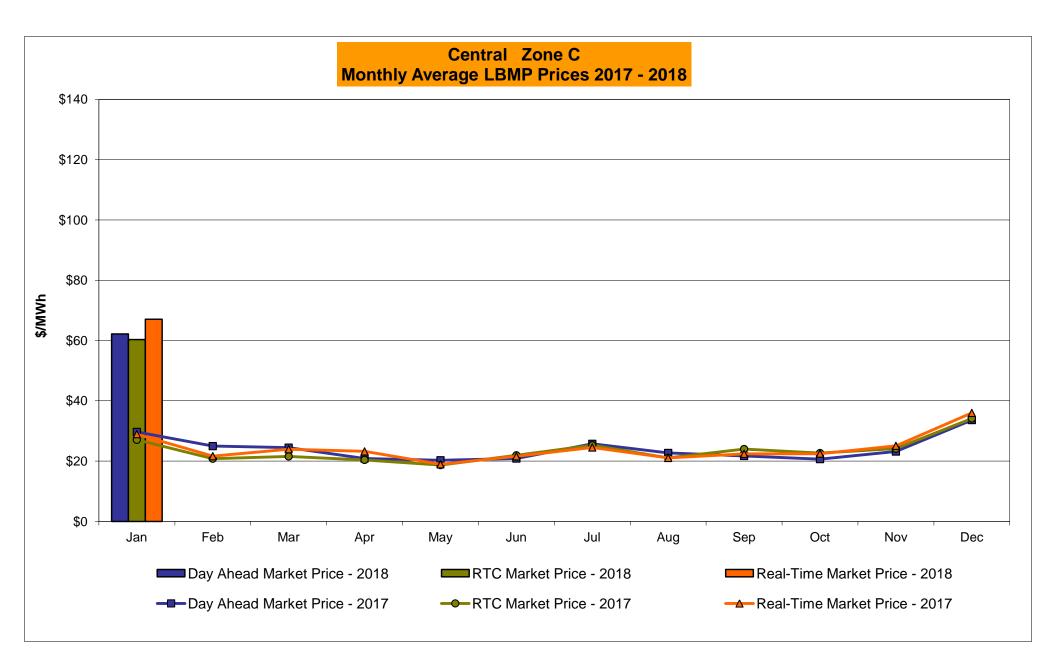

## Market Performance Highlights January 2018

- LBMP for January is \$99.55/MWh; higher than \$52.63/MWh in December 2017 and higher than \$40.07/MWh in January 2017.
  - Day Ahead and Real Time Load Weighted LBMPs are higher compared to December.
- January 2018 average year-to-date monthly cost of \$101.54/MWh is a 142% increase from \$41.96/MWh in January 2017.
- Average daily sendout is 463 GWh/day in January; higher than 444 GWh/day in December 2017 and 431 GWh/day in January 2017.
- Natural gas and distillate prices were higher compared to the previous month.
  - Natural Gas (Transco Z6 NY) was \$17.94/MMBtu, up from \$7.59/MMBtu in December.
  - Natural gas prices for the month peaked at \$140.06/MMBtu on January 4, 2018
  - On January 12, 2018 FERC granted a waiver request to enable the NYISO to consider incremental energy and minimum generation offers that exceed \$1,000/MWh if the generator is able to demonstrate such costs. The waiver extends from January 4, 2018 through February 28, 2018.
  - Natural gas prices are up 369.2% year-over-year.
  - Jet Kerosene Gulf Coast was \$14.47/MMBtu, up from \$13.47/MMBtu in December.
  - Ultra Low Sulfur No.2 Diesel NY Harbor was \$14.83/MMBtu, up from \$13.91/MMBtu in December.
  - Distillate prices are up 28.2% year-over-year.
- Uplift per MWh is lower compared to the previous month.
  - Uplift (not including NYISO cost of operations) is (\$0.92)/MWh; lower than (\$0.68)/MWh in December.
    - Local Reliability Share is \$0.59/MWh, higher than \$0.09/MWh in December.
    - Statewide Share is (\$1.52)/MWh, lower than (\$0.78)/MWh in December.
  - TSA \$ per NYC MWh is \$0.00/MWh.
  - Total uplift costs (Schedule 1 components including NYISO Cost of Operations) are lower than December.