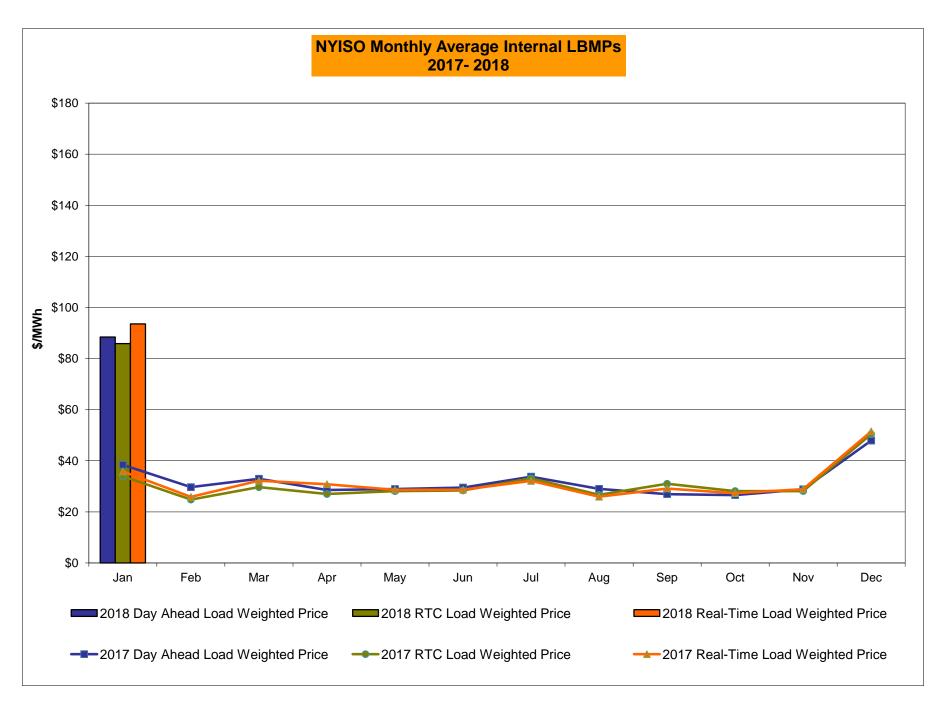

## Market Performance Highlights January 2018

- LBMP for January is \$99.55/MWh; higher than \$52.63/MWh in December 2017 and higher than \$40.07/MWh in January 2017.
  - Day Ahead and Real Time Load Weighted LBMPs are higher compared to December.
- January 2018 average year-to-date monthly cost of \$101.54/MWh is a 142% increase from \$41.96/MWh in January 2017.
- Average daily sendout is 463 GWh/day in January; higher than 444 GWh/day in December 2017 and 431 GWh/day in January 2017.
- Natural gas and distillate prices were higher compared to the previous month.
  - Natural Gas (Transco Z6 NY) was \$17.94/MMBtu, up from \$7.59/MMBtu in December.
  - Natural gas prices for the month peaked at \$140.06/MMBtu on January 4, 2018
  - On January 12, 2018 FERC granted a waiver request to enable the NYISO to consider incremental energy and minimum generation offers that exceed \$1,000/MWh if the generator is able to demonstrate such costs. The waiver extends from January 4, 2018 through February 28, 2018.
  - Natural gas prices are up 369.2% year-over-year.
  - Jet Kerosene Gulf Coast was \$14.47/MMBtu, up from \$13.47/MMBtu in December.
  - Ultra Low Sulfur No.2 Diesel NY Harbor was \$14.83/MMBtu, up from \$13.91/MMBtu in December.
  - Distillate prices are up 28.2% year-over-year.
- Uplift per MWh is lower compared to the previous month.
  - Uplift (not including NYISO cost of operations) is (\$0.92)/MWh; lower than (\$0.68)/MWh in December.
    - Local Reliability Share is \$0.59/MWh, higher than \$0.09/MWh in December.
    - Statewide Share is (\$1.52)/MWh, lower than (\$0.78)/MWh in December.
  - TSA \$ per NYC MWh is \$0.00/MWh.
  - Total uplift costs (Schedule 1 components including NYISO Cost of Operations) are lower than December.

## NYISO Average Cost/MWh (Energy and Ancillary Services) \* from the LBMP Customer point of view

| 2018                            | <u>January</u> | <u>February</u> | <u>March</u> | <u>April</u> | <u>May</u>  | <u>June</u> | <u>July</u>   | <u>August</u> | <u>September</u> | <u>October</u> | <u>November</u> | <u>December</u> |
|---------------------------------|----------------|-----------------|--------------|--------------|-------------|-------------|---------------|---------------|------------------|----------------|-----------------|-----------------|
| LBMP                            | 99.55          |                 |              | <del></del>  | <del></del> |             | <del></del> - |               |                  |                |                 |                 |
| NTAC                            | 0.71           |                 |              |              |             |             |               |               |                  |                |                 |                 |
| Reserve                         | 0.92           |                 |              |              |             |             |               |               |                  |                |                 |                 |
| Regulation                      | 0.15           |                 |              |              |             |             |               |               |                  |                |                 |                 |
| NYISO Cost of Operations        | 0.65           |                 |              |              |             |             |               |               |                  |                |                 |                 |
| FERC Fee Recovery               | 0.08           |                 |              |              |             |             |               |               |                  |                |                 |                 |
| Uplift                          | (0.92)         |                 |              |              |             |             |               |               |                  |                |                 |                 |
| Uplift: Local Reliability Share | 0.59           |                 |              |              |             |             |               |               |                  |                |                 |                 |
| Uplift: Statewide Share         | (1.52)         |                 |              |              |             |             |               |               |                  |                |                 |                 |
| Voltage Support and Black Start | 0.40           |                 |              |              |             |             |               |               |                  |                |                 |                 |
| Avg Monthly Cost                | 101.54         |                 |              |              |             |             |               |               |                  |                |                 |                 |
|                                 |                |                 |              |              |             |             |               |               |                  |                |                 |                 |
| Avg YTD Cost                    | 101.54         |                 |              |              |             |             |               |               |                  |                |                 |                 |
| TSA \$ per NYC MWh              | 0.00           |                 |              |              |             |             |               |               |                  |                |                 |                 |
| 2017                            | January        | <u>February</u> | <u>March</u> | <u>April</u> | <u>May</u>  | <u>June</u> | <u>July</u>   | <u>August</u> | September        | <u>October</u> | November        | December        |
| LBMP                            | 40.07          | 30.95           | 34.97        | 31.06        | 31.74       | 31.76       | 35.84         | 30.57         | 29.57            | 28.35          | 30.60           | 52.63           |
| NTAC                            | 0.66           | 1.11            | 0.86         | 1.05         | 0.79        | 0.62        | 0.87          | 0.59          | 0.62             | 0.50           | 0.75            | 0.81            |
| Reserve                         | 0.70           | 0.67            | 0.74         | 0.70         | 0.61        | 0.55        | 0.48          | 0.44          | 0.47             | 0.59           | 0.55            | 0.71            |
| Regulation                      | 0.14           | 0.12            | 0.13         | 0.17         | 0.16        | 0.13        | 0.10          | 0.10          | 0.11             | 0.13           | 0.20            | 0.15            |
| NYISO Cost of Operations        | 0.65           | 0.65            | 0.65         | 0.65         | 0.62        | 0.63        | 0.63          | 0.63          | 0.63             | 0.62           | 0.61            | 0.60            |
| FERC Fee Recovery               | 0.09           | 0.10            | 0.10         | 0.12         | 0.10        | 0.09        | 0.07          | 0.08          | 0.09             | 0.10           | 0.10            | 0.08            |
| Uplift                          | (0.73)         | (0.54)          | (0.46)       | 0.12         | 0.10        | (0.37)      | (0.43)        | (0.19)        | (0.34)           | (0.36)         | (0.40)          | (0.68)          |
| Uplift: Local Reliability Share | 0.10           | 0.13            | 0.21         | 0.20         | 0.24        | 0.15        | 0.11          | 0.12          | 0.16             | 0.14           | 0.20            | 0.09            |
| Uplift: Statewide Share         | (0.83)         | (0.67)          | (0.67)       | (80.0)       | (0.13)      | (0.52)      | (0.54)        | (0.31)        | (0.50)           | (0.50)         | (0.60)          | (0.78)          |
| Voltage Support and Black Start | 0.37           | 0.37            | 0.38         | 0.38         | 0.38        | 0.38        | 0.38          | 0.38          | 0.38             | 0.38           | 0.37            | 0.37            |
| Avg Monthly Cost                | 41.96          | 33.44           | 37.38        | 34.26        | 34.52       | 33.80       | 37.94         | 32.60         | 31.54            | 30.31          | 32.79           | 54.67           |
| Avg YTD Cost                    | 41.96          | 38.02           | 37.81        | 37.05        | 36.54       | 36.01       | 36.35         | 35.80         | 35.34            | 34.89          | 34.72           | 36.56           |
| TSA \$ per NYC MWh              | 0.00           | 0.00            | 0.00         | 0.08         | 0.12        | 0.56        | 0.42          | 0.23          | 0.00             | 0.00           | 0.00            | 0.00            |