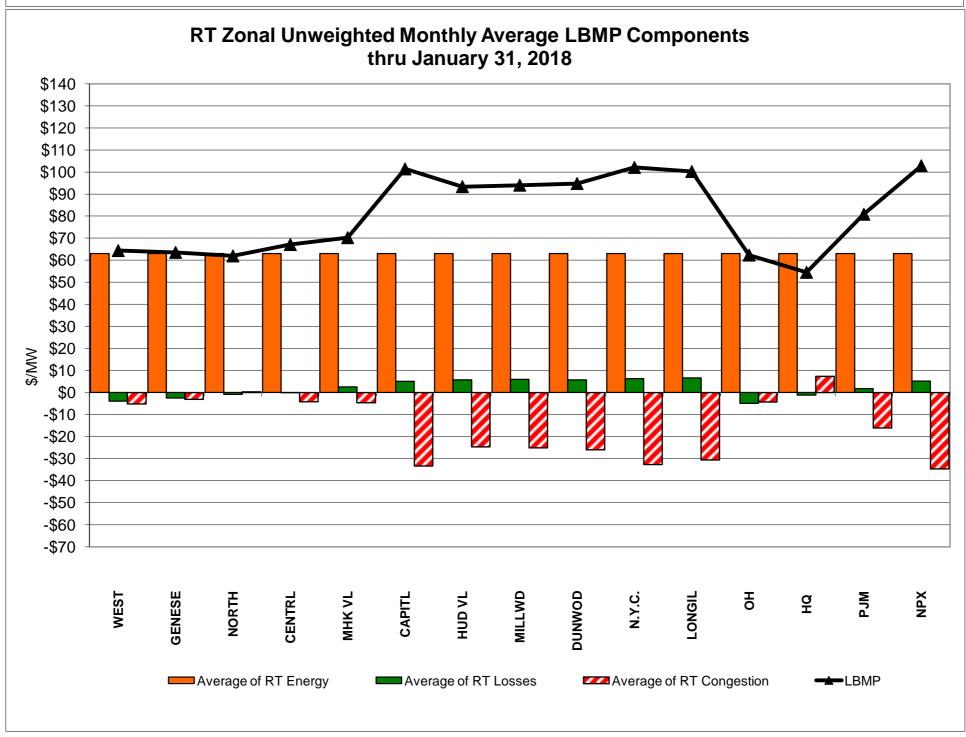

## Market Performance Highlights January 2018

- LBMP for January is \$99.55/MWh; higher than \$52.63/MWh in December 2017 and higher than \$40.07/MWh in January 2017.
  - Day Ahead and Real Time Load Weighted LBMPs are higher compared to December.
- January 2018 average year-to-date monthly cost of \$101.54/MWh is a 142% increase from \$41.96/MWh in January 2017.
- Average daily sendout is 463 GWh/day in January; higher than 444 GWh/day in December 2017 and 431 GWh/day in January 2017.
- Natural gas and distillate prices were higher compared to the previous month.
  - Natural Gas (Transco Z6 NY) was \$17.94/MMBtu, up from \$7.59/MMBtu in December.
  - Natural gas prices for the month peaked at \$140.06/MMBtu on January 4, 2018
  - On January 12, 2018 FERC granted a waiver request to enable the NYISO to consider incremental energy and minimum generation offers that exceed \$1,000/MWh if the generator is able to demonstrate such costs. The waiver extends from January 4, 2018 through February 28, 2018.
  - Natural gas prices are up 369.2% year-over-year.
  - Jet Kerosene Gulf Coast was \$14.47/MMBtu, up from \$13.47/MMBtu in December.
  - Ultra Low Sulfur No.2 Diesel NY Harbor was \$14.83/MMBtu, up from \$13.91/MMBtu in December.
  - Distillate prices are up 28.2% year-over-year.
- Uplift per MWh is lower compared to the previous month.
  - Uplift (not including NYISO cost of operations) is (\$0.92)/MWh; lower than (\$0.68)/MWh in December.
    - Local Reliability Share is \$0.59/MWh, higher than \$0.09/MWh in December.
    - Statewide Share is (\$1.52)/MWh, lower than (\$0.78)/MWh in December.
  - TSA \$ per NYC MWh is \$0.00/MWh.
  - Total uplift costs (Schedule 1 components including NYISO Cost of Operations) are lower than December.