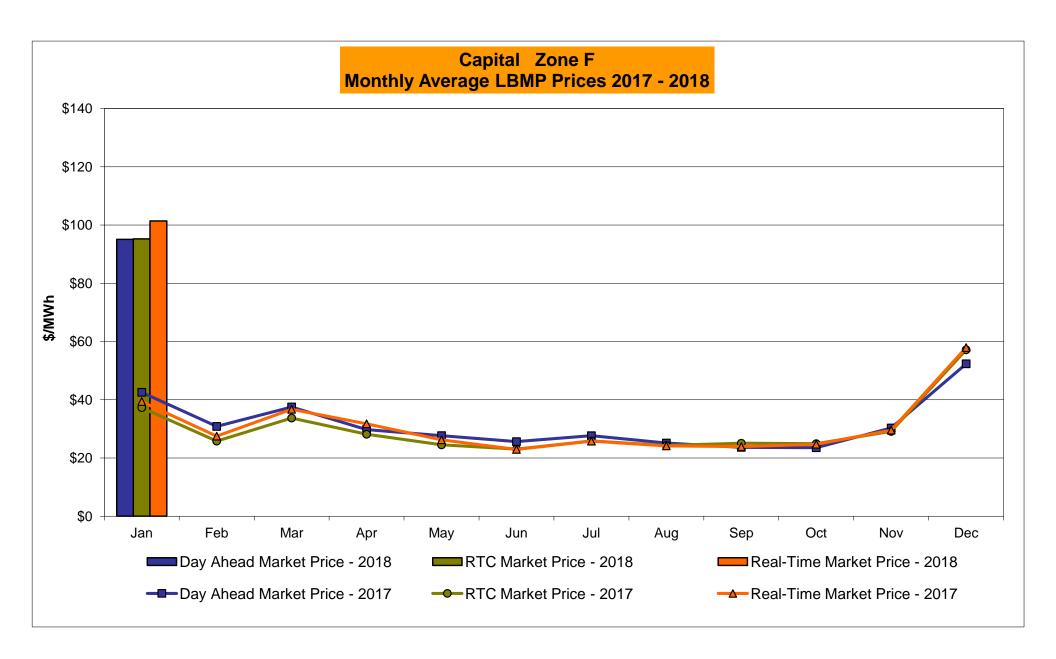

## Market Performance Highlights January 2018

- LBMP for January is \$99.55/MWh; higher than \$52.63/MWh in December 2017 and higher than \$40.07/MWh in January 2017.
  - Day Ahead and Real Time Load Weighted LBMPs are higher compared to December.
- January 2018 average year-to-date monthly cost of \$101.54/MWh is a 142% increase from \$41.96/MWh in January 2017.
- Average daily sendout is 463 GWh/day in January; higher than 444 GWh/day in December 2017 and 431 GWh/day in January 2017.
- Natural gas and distillate prices were higher compared to the previous month.
  - Natural Gas (Transco Z6 NY) was \$17.94/MMBtu, up from \$7.59/MMBtu in December.
  - Natural gas prices for the month peaked at \$140.06/MMBtu on January 4, 2018
  - On January 12, 2018 FERC granted a waiver request to enable the NYISO to consider incremental energy and minimum generation offers that exceed \$1,000/MWh if the generator is able to demonstrate such costs. The waiver extends from January 4, 2018 through February 28, 2018.
  - Natural gas prices are up 369.2% year-over-year.
  - Jet Kerosene Gulf Coast was \$14.47/MMBtu, up from \$13.47/MMBtu in December.
  - Ultra Low Sulfur No.2 Diesel NY Harbor was \$14.83/MMBtu, up from \$13.91/MMBtu in December.
  - Distillate prices are up 28.2% year-over-year.
- Uplift per MWh is lower compared to the previous month.
  - Uplift (not including NYISO cost of operations) is (\$0.92)/MWh; lower than (\$0.68)/MWh in December.
    - Local Reliability Share is \$0.59/MWh, higher than \$0.09/MWh in December.
    - Statewide Share is (\$1.52)/MWh, lower than (\$0.78)/MWh in December.
  - TSA \$ per NYC MWh is \$0.00/MWh.
  - Total uplift costs (Schedule 1 components including NYISO Cost of Operations) are lower than December.