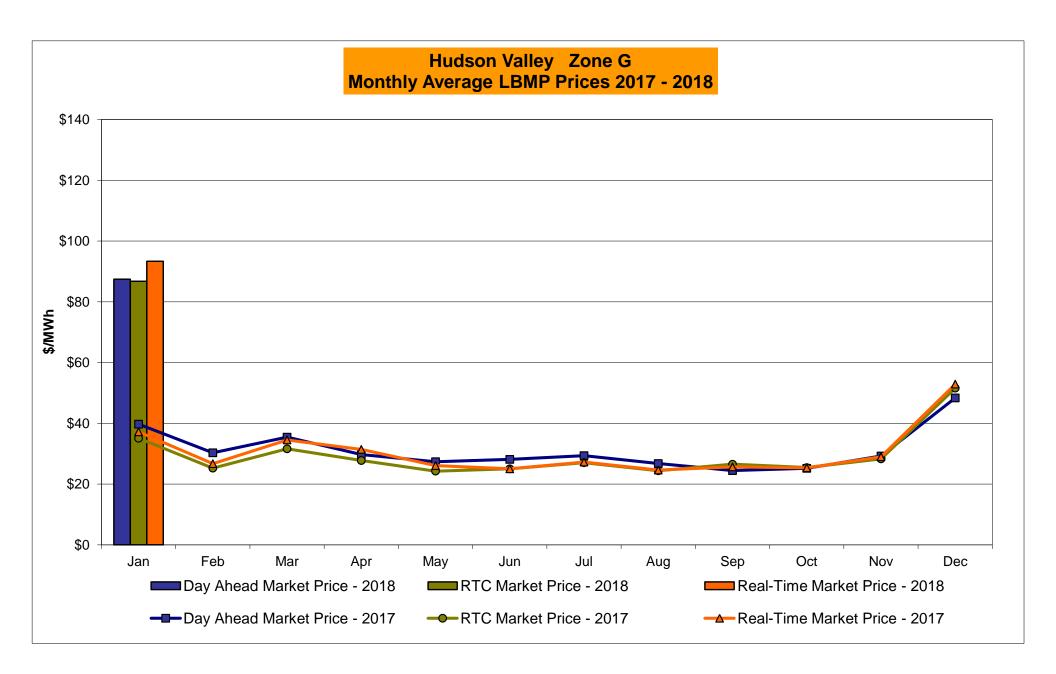

## Market Performance Highlights January 2018

- LBMP for January is \$99.55/MWh; higher than \$52.63/MWh in December 2017 and higher than \$40.07/MWh in January 2017.
  - Day Ahead and Real Time Load Weighted LBMPs are higher compared to December.
- January 2018 average year-to-date monthly cost of \$101.54/MWh is a 142% increase from \$41.96/MWh in January 2017.
- Average daily sendout is 463 GWh/day in January; higher than 444 GWh/day in December 2017 and 431 GWh/day in January 2017.
- Natural gas and distillate prices were higher compared to the previous month.
  - Natural Gas (Transco Z6 NY) was \$17.94/MMBtu, up from \$7.59/MMBtu in December.
  - Natural gas prices for the month peaked at \$140.06/MMBtu on January 4, 2018
  - On January 12, 2018 FERC granted a waiver request to enable the NYISO to consider incremental energy and minimum generation offers that exceed \$1,000/MWh if the generator is able to demonstrate such costs. The waiver extends from January 4, 2018 through February 28, 2018.
  - Natural gas prices are up 369.2% year-over-year.
  - Jet Kerosene Gulf Coast was \$14.47/MMBtu, up from \$13.47/MMBtu in December.
  - Ultra Low Sulfur No.2 Diesel NY Harbor was \$14.83/MMBtu, up from \$13.91/MMBtu in December.
  - Distillate prices are up 28.2% year-over-year.
- Uplift per MWh is lower compared to the previous month.
  - Uplift (not including NYISO cost of operations) is (\$0.92)/MWh; lower than (\$0.68)/MWh in December.
    - Local Reliability Share is \$0.59/MWh, higher than \$0.09/MWh in December.
    - Statewide Share is (\$1.52)/MWh, lower than (\$0.78)/MWh in December.
  - TSA \$ per NYC MWh is \$0.00/MWh.
  - Total uplift costs (Schedule 1 components including NYISO Cost of Operations) are lower than December.