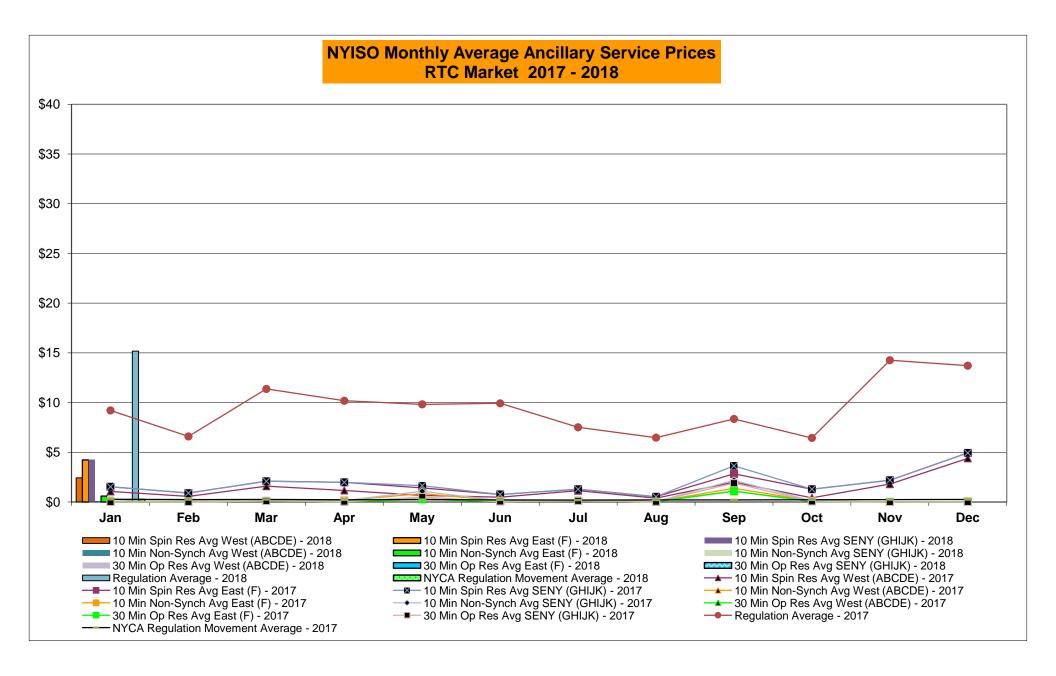

|            |                  |        | Oct-18           |           |                  |            |                  |
|        | Nov-18                                                            |           |                  |           |                  | $\dashv$  | Nov-18           |           |                  |            |                  |        | Nov-18           |           |                  |            |                  |
|        | Dec-18                                                            |           |                  |           |                  |           | Dec-18           |           |                  |            |                  |        | Dec-18           |           |                  |            |                  |









## NYISO Markets Ancillary Services Statistics - Unweighted Price (\$/MWH)

|