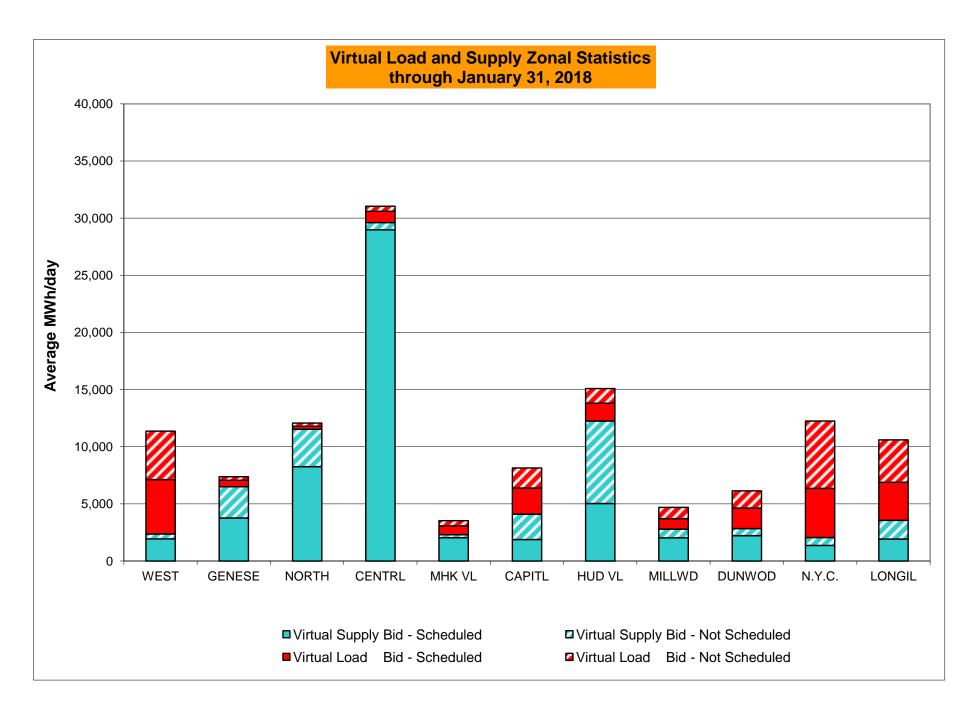

br>0.00%<br>0.21%<br>0<br>8,712<br>0.00%<br>0.03%<br>9<br>720<br>1.25%<br>1.29%                 | 0<br>744<br>0.00%<br>0.18%<br>0<br>8,968<br>0.00%<br>0.03%<br>0<br>744<br>0.00%<br>1.10%                 | 1<br>744<br>0.13%<br>0.17%<br>1<br>8,980<br>0.01%<br>0.03%<br>5<br>744<br>0.67%<br>1.05%                 | 4<br>720<br>0.56%<br>0.21%<br>9<br>8,701<br>0.10%<br>0.04%<br>10<br>720<br>1.39%<br>1.08%                 | 1<br>744<br>0.13%<br>0.21%<br>2<br>9,006<br>0.02%<br>0.03%<br>4<br>744<br>0.54%<br>1.03%                 | 0<br>721<br>0.00%<br>0.19%<br>0<br>8,712<br>0.00%<br>0.03%<br>8<br>721<br>1.11%<br>1.04%                 | 0<br>744<br>0.00%<br>0.17%<br>0<br>9,063<br>0.00%<br>0.03%<br>9<br>744<br>1.21%<br>1.05%                 |

<sup>\*</sup> Calendar days from reservation date.









|        | Virtual Load and Supply Zonal Statistics (Average MWh/day) - 2018 |           |                  |           |                  |           |                  |           |                  |            |                  |        |                  |           |                  |            |                  |
|--------|-------------------------------------------------------------------|-----------|------------------|-----------|------------------|-----------|------------------|-----------|------------------|------------|------------------|--------|------------------|-----------|------------------|------------|------------------|
|        |                                                                   | Virtual L |                  | Virtual S | upply Bid        |