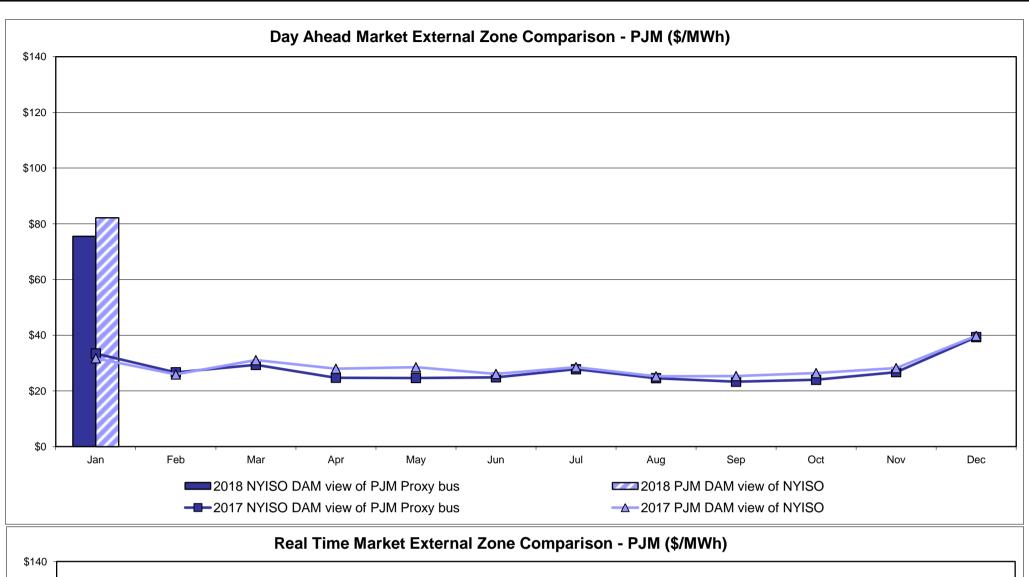

55.45<br>48.66<br>53.99<br>51.71       |
| Unweighted Price * Standard Deviation  RTC LBMP  Unweighted Price * Standard Deviation                | <b>Zone O</b> 58.20 45.66              | QUEBEC (Wheel) (  Zone M  51.66 42.56                  | QUEBEC Import/Export)  Zone M  51.66 42.56               | <b>Zone P</b> 75.54 57.06             | <b>Zone N</b> 101.80 64.04               | SOUND<br>CABLE<br>Controllable<br>Line<br>96.12<br>59.63 | NORWALK Controllable Line  98.01 58.86              | 23.74<br>93.74<br>60.44                | <b>Controllable Line</b> 93.81 66.73   | 22.96<br>65.29                         | <b>Controllable Line</b> 55.45 48.66   |

<sup>\*</sup> Straight LBMP averages

















## **External Comparison ISO-New England**





## **External Comparison PJM**





## **External Comparison Ontario IESO**





Notes: Exchange factor used for January 2018 was 0.804569957357792 to US

HOEP: Hourly Ontario Energy Price Pre-Dispatch: Projected Energy Price

## **External Controllable Line: Cross Sound Cable (New England)**





#### Note:

ISO-NE Forecast is an advisory posting @ 18:00 day before.

The DAM and R/T prices at the Shorham 13899 interface are used for ISO-NE.

The DAM and R/T prices at the CSC interface are used for NYISO.

## **External Controllable Line: Northport - Norwalk (New England)**





#### Note:

ISO-NE Forecast is an advisory posting @ 18:00 day before.

The DAM and R/T prices at the Northport 138 interface are used for ISO-NE.

The DAM and R/T prices at the 1385 interface are used for NYISO.

## **External Controllable Line: