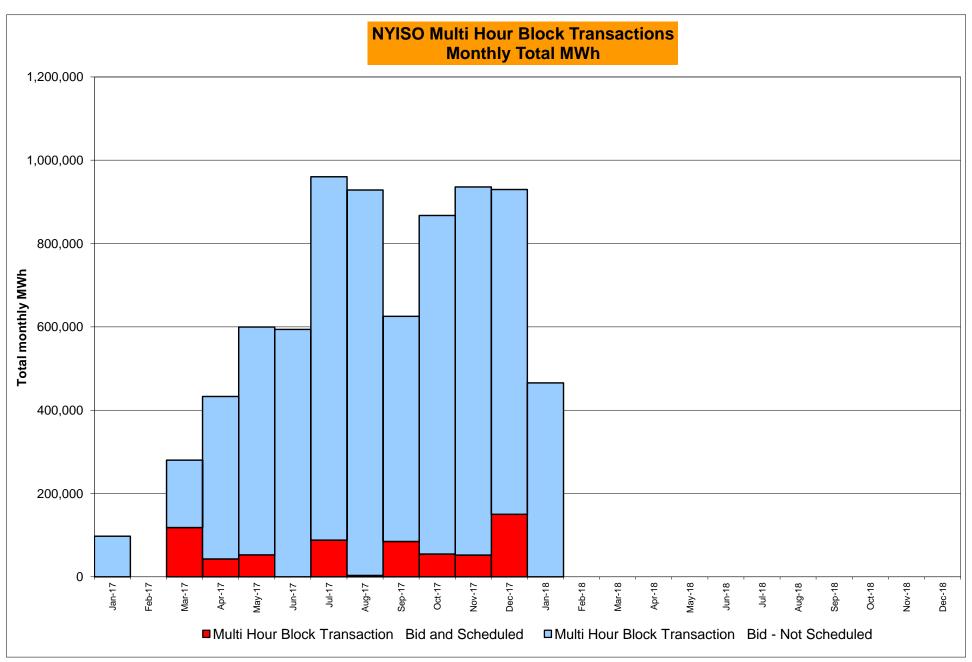

|                  |            |                  |        | Oct-18           |           |                  |            |                  |
|        | Nov-18                                                            |           |                  |           |                  | $\dashv$  | Nov-18           |           |                  |            |                  |        | Nov-18           |           |                  |            |                  |
|        | Dec-18                                                            |           |                  |           |                  |           | Dec-18           |           |                  |            |                  |        | Dec-18           |           |                  |            |                  |









## NYISO Markets Ancillary Services Statistics - Unweighted Price (\$/MWH)

|