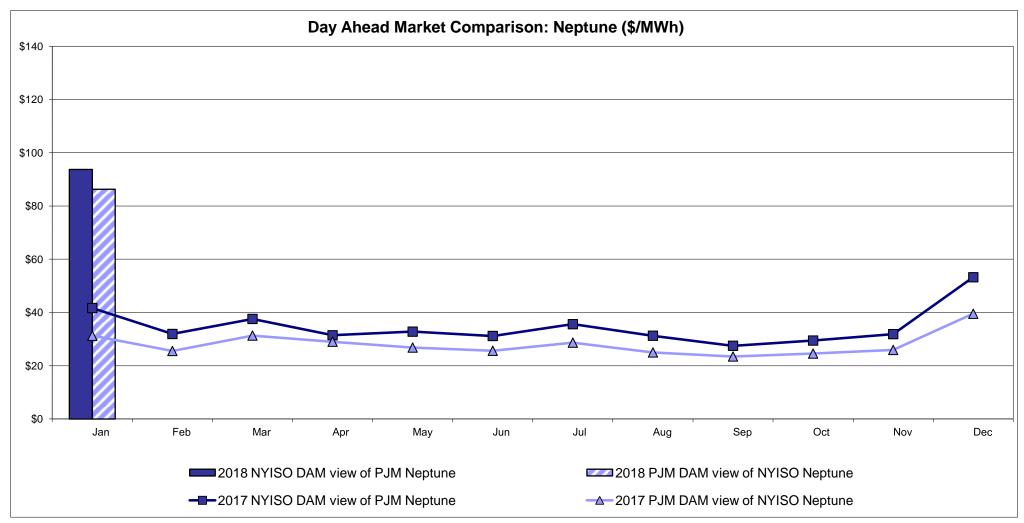

Comparison Ontario IESO**





Notes: Exchange factor used for January 2018 was 0.804569957357792 to US

HOEP: Hourly Ontario Energy Price Pre-Dispatch: Projected Energy Price

## **External Controllable Line: Cross Sound Cable (New England)**





#### Note:

ISO-NE Forecast is an advisory posting @ 18:00 day before.

The DAM and R/T prices at the Shorham 13899 interface are used for ISO-NE.

The DAM and R/T prices at the CSC interface are used for NYISO.

## **External Controllable Line: Northport - Norwalk (New England)**





#### Note:

ISO-NE Forecast is an advisory posting @ 18:00 day before.

The DAM and R/T prices at the Northport 138 interface are used for ISO-NE.

The DAM and R/T prices at the 1385 interface are used for NYISO.

## **External Controllable Line: Neptune (PJM)**





## **External Comparison Hydro-Quebec**





Note:

Hydro-Quebec Prices are unavailable.

## **External Controllable Line: Linden VFT (PJM)**





## **External Controllable Line: Hudson (PJM)**





## **NYISO Real Time Price Correction Statistics**

| 2018                                                                                                                                                                                                                                                                                                                                                                                                                                                                                                           |