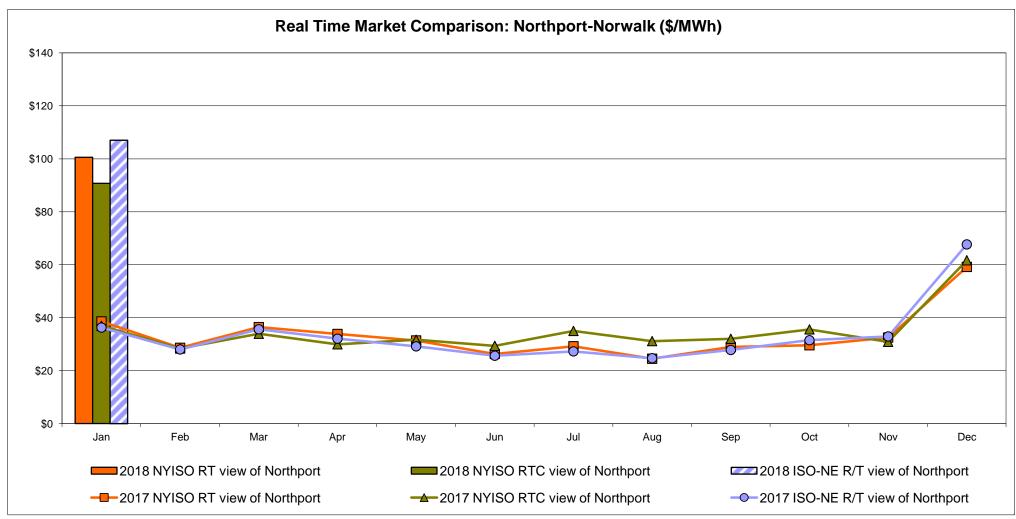

lable Line</b> 93.81 66.73   | 22.96<br>65.29                         | <b>Controllable Line</b> 55.45 48.66   |

<sup>\*</sup> Straight LBMP averages

















## **External Comparison ISO-New England**





## **External Comparison PJM**





## **External Comparison Ontario IESO**





Notes: Exchange factor used for January 2018 was 0.804569957357792 to US

HOEP: Hourly Ontario Energy Price Pre-Dispatch: Projected Energy Price

## **External Controllable Line: Cross Sound Cable (New England)**





#### Note:

ISO-NE Forecast is an advisory posting @ 18:00 day before.

The DAM and R/T prices at the Shorham 13899 interface are used for ISO-NE.

The DAM and R/T prices at the CSC interface are used for NYISO.

## **External Controllable Line: Northport - Norwalk (New England)**





#### Note:

ISO-NE Forecast is an advisory posting @ 18:00 day before.

The DAM and R/T prices at the Northport 138 interface are used for ISO-NE.

The DAM and R/T prices at the 1385 interface are used for NYISO.

## **External Controllable Line: Neptune (PJM)**





## **External Comparison Hydro-Quebec**





Note:

Hydro-Quebec Prices are unavailable.

## **External Controllable Line: Linden VFT (PJM)**





## **External Controllable Line: Hudson (PJM)**





## **NYISO Real Time Price Correction Statistics**

| 2018