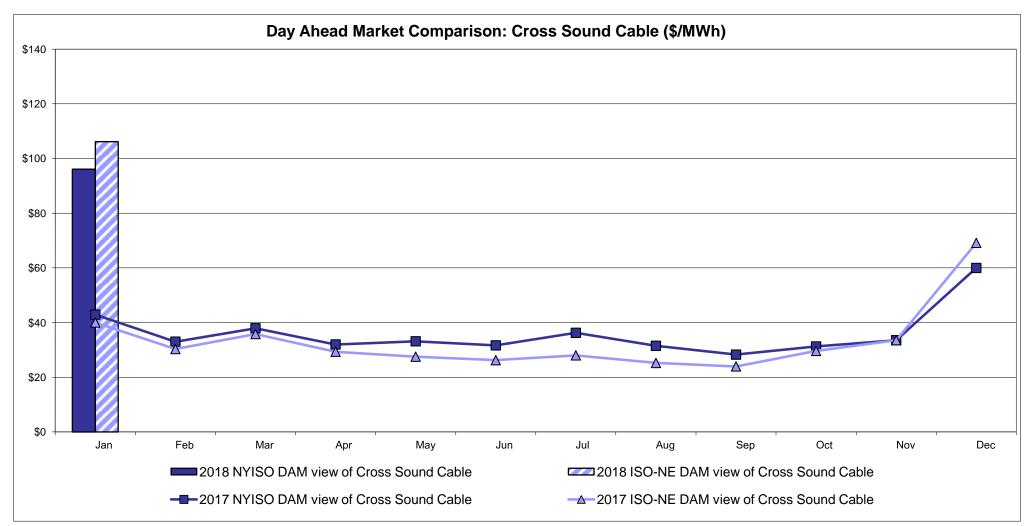

ort)  Zone M  51.66 42.56               | <b>Zone P</b> 75.54 57.06             | <b>Zone N</b> 101.80 64.04               | SOUND<br>CABLE<br>Controllable<br>Line<br>96.12<br>59.63 | NORWALK Controllable Line  98.01 58.86              | 23.74<br>93.74<br>60.44                | <b>Controllable Line</b> 93.81 66.73   | 22.96<br>65.29                         | <b>Controllable Line</b> 55.45 48.66   |

<sup>\*</sup> Straight LBMP averages

















## **External Comparison ISO-New England**





## **External Comparison PJM**





## **External Comparison Ontario IESO**





Notes: Exchange factor used for January 2018 was 0.804569957357792 to US

HOEP: Hourly Ontario Energy Price Pre-Dispatch: Projected Energy Price

## **External Controllable Line: Cross Sound Cable (New England)**





#### Note:

ISO-NE Forecast is an advisory posting @ 18:00 day before.

The DAM and R/T prices at the Shorham 13899 interface are used for ISO-NE.

The DAM and R/T prices at the CSC interface are used for NYISO.

## **External Controllable Line: Northport - Norwalk (New England)**





#### Note:

ISO-NE Forecast is an advisory posting @ 18:00 day before.

The DAM and R/T prices at the Northport 138 interface are used for ISO-NE.

The DAM and R/T prices at the 1385 interface are used for NYISO.

## **External Controllable Line: Neptune (PJM)**





## **External Comparison Hydro-Quebec**





Note:

Hydro-Quebec Prices are unavailable.

## **External Controllable Line: Linden VFT (PJM)**





## **External Controllable Line: Hudson (PJM)**





## **NYISO Real Time Price Correction Sta