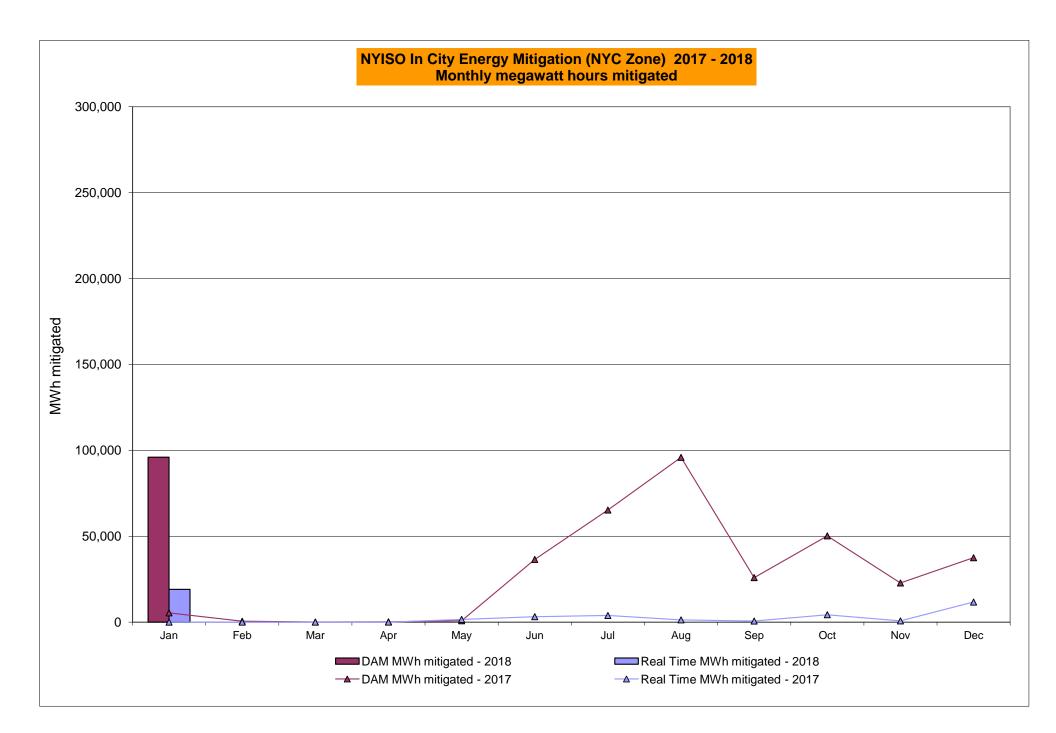

.34 3.56 3.48 3.12 3.12       | 5.57<br>5.57<br>5.14<br>5.52<br>5.52<br>5.10<br>5.10<br>5.10<br>5.10<br>7.00<br>0.61<br>0.61<br>0.30<br>0.21<br>0.21<br>0.15<br>0.15<br>5.52<br>0.24<br>1.59<br>1.59<br>0.90<br>0.59<br>0.21<br>0.21<br>0.21<br>0.21<br>0.21<br>0.21<br>0.21                 | 5.37<br>5.37<br>4.89<br>5.09<br>5.09<br>4.82<br>4.82<br>4.82<br>4.82<br>8.57<br>0.99<br>0.99<br>0.29<br>0.09<br>0.08<br>0.08<br>0.08<br>0.08<br>0.08<br>0.26<br>1.96<br>1.16<br>0.18<br>0.11<br>0.11 | 4.83<br>4.83<br>4.50<br>4.43<br>4.43<br>4.39<br>4.39<br>4.39<br>7.77<br>1.05<br>1.05<br>0.82<br>0.00<br>0.00<br>0.00<br>0.00<br>0.00<br>0.00<br>0.00         | 4.89<br>4.89<br>4.73<br>4.49<br>4.43<br>4.43<br>4.43<br>4.43<br>13.80<br>1.92<br>1.92<br>1.14<br>0.00<br>0.00<br>0.00<br>0.00<br>0.00<br>0.00<br>0.00 |









## NYISO LBMP ZONES



#### **Billing Codes for Chart C**

| Chart - C Category Name                   | <b>Billing Code</b> | Billing Category Name                                                              |
|-------------------------------------------|---------------------|------------------------------------------------------------------------------------|
| Bid Production Cost Guarantee Balancing   | 81203               | Balancing NYISO Bid Production Cost Guarantee - Internal Units                     |
| Bid Production Cost Guarantee Balancing   | 81204               | Balancing NYISO Bid Production Cost Guarantee - External Units                     |
| Bid Production Cost Guarantee Balancing   | 81205               | Balancing NYISO Bid Production Cost Guarantee Expenditu