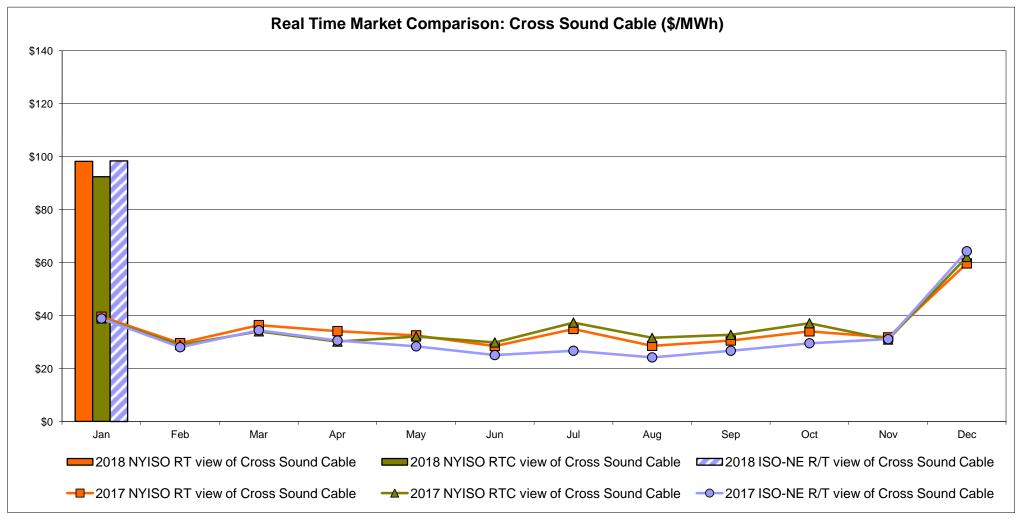

t)  Zone M  51.66 42.56               | <b>Zone P</b> 75.54 57.06             | <b>Zone N</b> 101.80 64.04               | SOUND<br>CABLE<br>Controllable<br>Line<br>96.12<br>59.63 | NORWALK Controllable Line  98.01 58.86              | 23.74<br>93.74<br>60.44                | <b>Controllable Line</b> 93.81 66.73   | 22.96<br>65.29                         | <b>Controllable Line</b> 55.45 48.66   |

<sup>\*</sup> Straight LBMP averages

















## **External Comparison ISO-New England**





## **External Comparison PJM**





## **External Comparison Ontario IESO**





Notes: Exchange factor used for January 2018 was 0.804569957357792 to US

HOEP: Hourly Ontario Energy Price Pre-Dispatch: Projected Energy Price

## **External Controllable Line: Cross Sound Cable (New England)**





#### Note:

ISO-NE Forecast is an advisory posting @ 18:00 day before.

The DAM and R/T prices at the Shorham 13899 interface are used for ISO-NE.

The DAM and R/T prices at the CSC interface are used for NYISO.

## **External Controllable Line: Northport - Norwalk (New England)**





#### Note:

ISO-NE Forecast is an advisory posting @ 18:00 day before.

The DAM and R/T prices at the Northport 138 interface are used for ISO-NE.

The DAM and R/T prices at the 1385 interface are used for NYISO.

## **External Controllable Line: Neptune (PJM)**





## **External Comparison Hydro-Quebec**





Note:

Hydro-Quebec Prices are unavailable.

## **External Controllable Line: Linden VFT (PJM)**





## **External Controllable Line: Hudson (PJM)**





## **NYISO Real Time Price Correction Stati