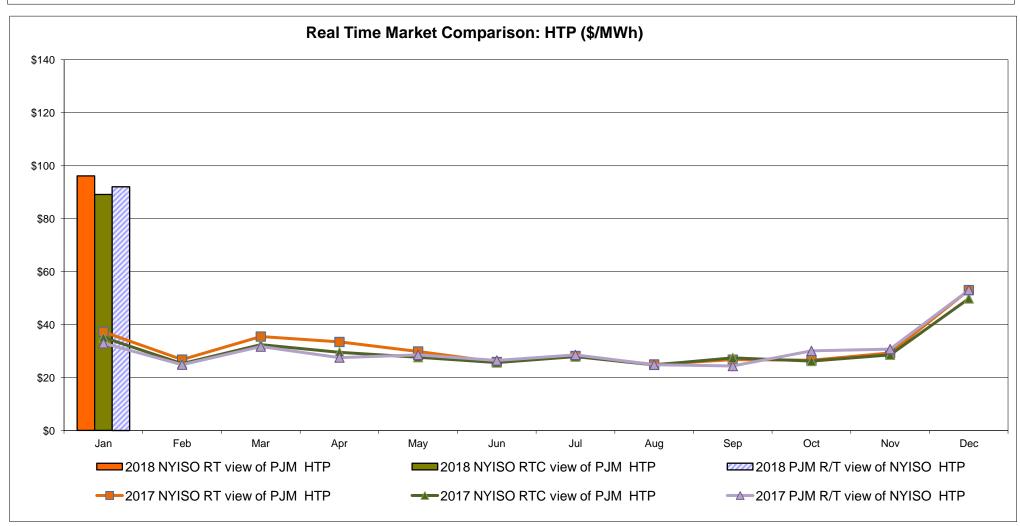

e Line: Cross Sound Cable (New England)**





#### Note:

ISO-NE Forecast is an advisory posting @ 18:00 day before.

The DAM and R/T prices at the Shorham 13899 interface are used for ISO-NE.

The DAM and R/T prices at the CSC interface are used for NYISO.

## **External Controllable Line: Northport - Norwalk (New England)**





#### Note:

ISO-NE Forecast is an advisory posting @ 18:00 day before.

The DAM and R/T prices at the Northport 138 interface are used for ISO-NE.

The DAM and R/T prices at the 1385 interface are used for NYISO.

## **External Controllable Line: Neptune (PJM)**





## **External Comparison Hydro-Quebec**





Note:

Hydro-Quebec Prices are unavailable.

## **External Controllable Line: Linden VFT (PJM)**





## **External Controllable Line: Hudson (PJM)**





## **NYISO Real Time Price Correction Statistics**

| 2018                                                                                                                                                                                                                                                                                                                                                                                                                                                                                                           |                                                                                                                                                                                                       | <u>January</u>