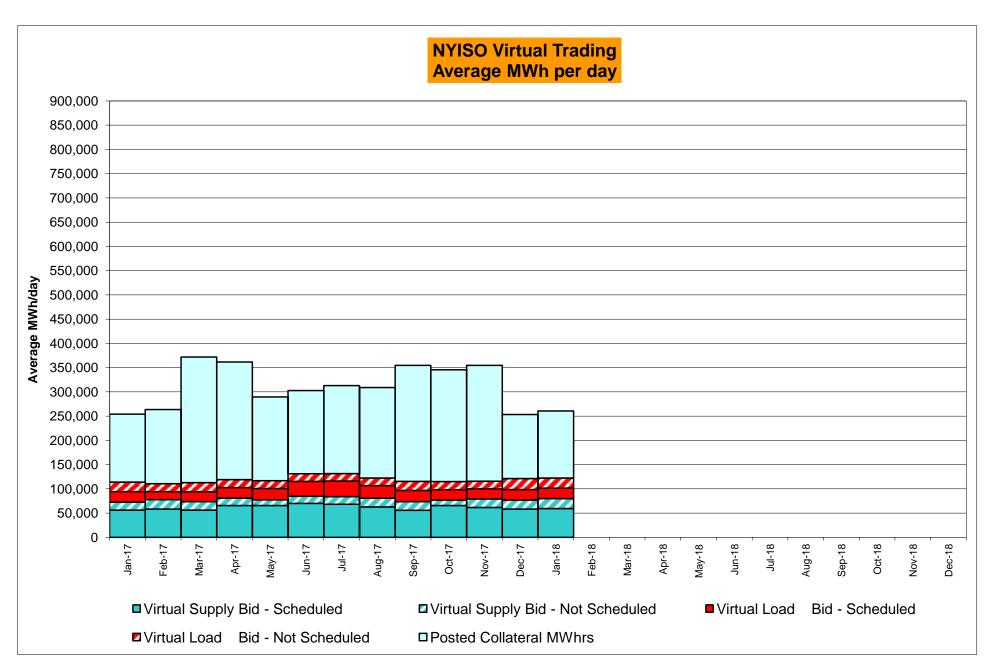

0<br>0.00%<br>0.21%<br>0<br>8,712<br>0.00%<br>0.03%<br>9<br>720<br>1.25%<br>1.29%                 | 0<br>744<br>0.00%<br>0.18%<br>0<br>8,968<br>0.00%<br>0.03%<br>0<br>744<br>0.00%<br>1.10%                 | 1<br>744<br>0.13%<br>0.17%<br>1<br>8,980<br>0.01%<br>0.03%<br>5<br>744<br>0.67%<br>1.05%                 | 4<br>720<br>0.56%<br>0.21%<br>9<br>8,701<br>0.10%<br>0.04%<br>10<br>720<br>1.39%<br>1.08%                 | 1<br>744<br>0.13%<br>0.21%<br>2<br>9,006<br>0.02%<br>0.03%<br>4<br>744<br>0.54%<br>1.03%                 | 0<br>721<br>0.00%<br>0.19%<br>0<br>8,712<br>0.00%<br>0.03%<br>8<br>721<br>1.11%<br>1.04%                 | 0<br>744<br>0.00%<br>0.17%<br>0<br>9,063<br>0.00%<br>0.03%<br>9<br>744<br>1.21%<br>1.05%                 |

<sup>\*</sup> Calendar days from reservation date.









|        | Virtual Load and Supply Zonal Statistics (Average MWh/day) - 2018 |           |                  |           |                  |           |                  |           |                  |            |                  |        |                  |           |                  |            |                  |
|--------|-------------------------------------------------------------------|-----------|------------------|-----------|------------------|-----------|------------------|-----------|------------------|------------|------------------|--------|------------------|-----------|------------------|------------|------------------|
|        |                                                                   | Virtual L |                  | Virtual S | upply Bid        |