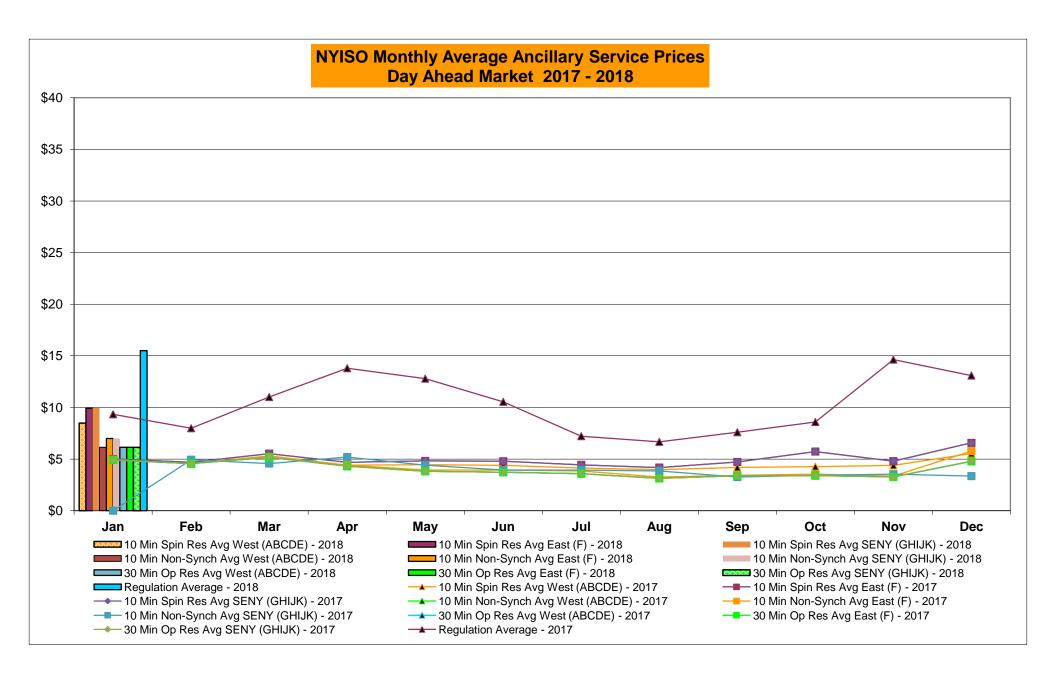

|                  |            |                  |        | Oct-18           |           |                  |            |                  |
|        | Nov-18                                                            |           |                  |           |                  | $\dashv$  | Nov-18           |           |                  |            |                  |        | Nov-18           |           |                  |            |                  |
|        | Dec-18                                                            |           |                  |           |                  |           | Dec-18           |           |                  |            |                  |        | Dec-18           |           |                  |            |                  |









## NYISO Markets Ancillary Services Statistics - Unweighted Price (\$/MWH)

|