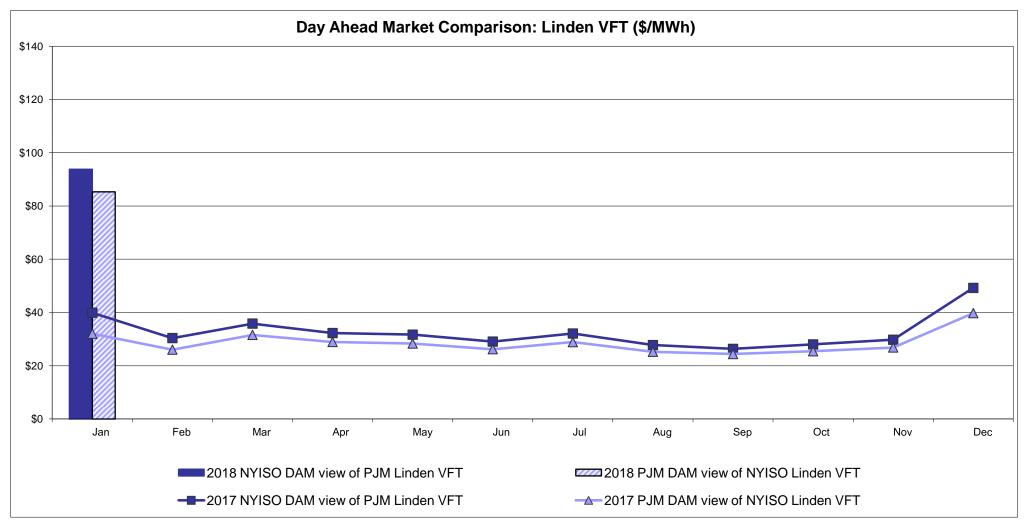

atch: Projected Energy Price

## **External Controllable Line: Cross Sound Cable (New England)**





#### Note:

ISO-NE Forecast is an advisory posting @ 18:00 day before.

The DAM and R/T prices at the Shorham 13899 interface are used for ISO-NE.

The DAM and R/T prices at the CSC interface are used for NYISO.

## **External Controllable Line: Northport - Norwalk (New England)**





#### Note:

ISO-NE Forecast is an advisory posting @ 18:00 day before.

The DAM and R/T prices at the Northport 138 interface are used for ISO-NE.

The DAM and R/T prices at the 1385 interface are used for NYISO.

## **External Controllable Line: Neptune (PJM)**





## **External Comparison Hydro-Quebec**





Note:

Hydro-Quebec Prices are unavailable.

## **External Controllable Line: Linden VFT (PJM)**





## **External Controllable Line: Hudson (PJM)**





## **NYISO Real Time Price Correction Statistics**

| 2018                                                                                                                                                                                                                                                                                                                                                                                                                                                                                                           |