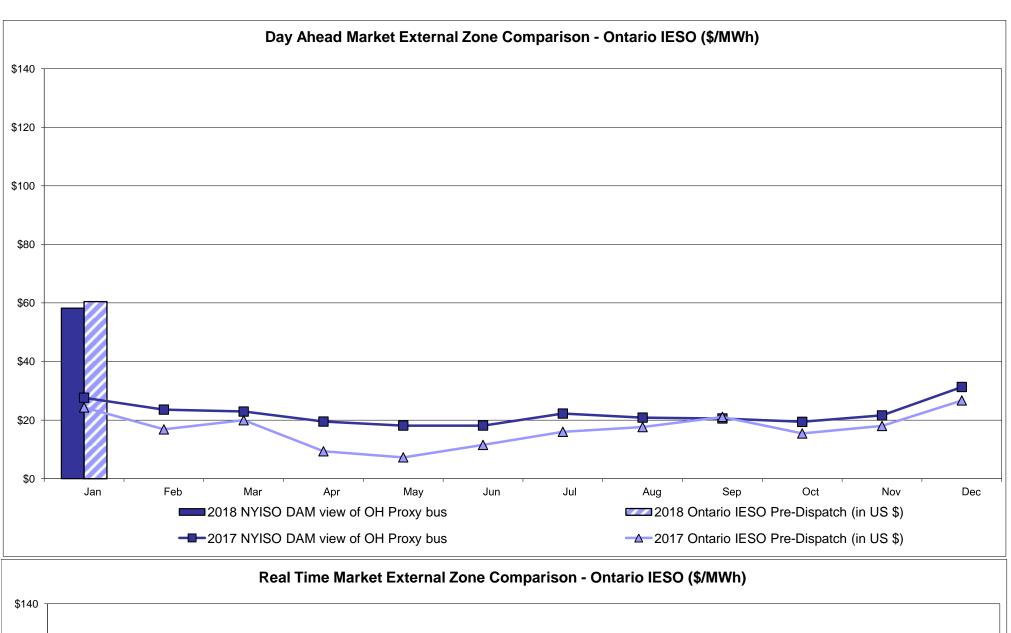

nweighted Price * Standard Deviation  RTC LBMP  Unweighted Price * Standard Deviation                | <b>Zone O</b> 58.20 45.66              | QUEBEC (Wheel) (  Zone M  51.66 42.56                  | QUEBEC Import/Export)  Zone M  51.66 42.56               | <b>Zone P</b> 75.54 57.06             | <b>Zone N</b> 101.80 64.04               | SOUND<br>CABLE<br>Controllable<br>Line<br>96.12<br>59.63 | NORWALK Controllable Line  98.01 58.86              | 23.74<br>93.74<br>60.44                | <b>Controllable Line</b> 93.81 66.73   | 22.96<br>65.29                         | <b>Controllable Line</b> 55.45 48.66   |

<sup>\*</sup> Straight LBMP averages

















## **External Comparison ISO-New England**





## **External Comparison PJM**





## **External Comparison Ontario IESO**





Notes: Exchange factor used for January 2018 was 0.804569957357792 to US

HOEP: Hourly Ontario Energy Price Pre-Dispatch: Projected Energy Price

## **External Controllable Line: Cross Sound Cable (New England)**





#### Note:

ISO-NE Forecast is an advisory posting @ 18:00 day before.

The DAM and R/T prices at the Shorham 13899 interface are used for ISO-NE.

The DAM and R/T prices at the CSC interface are used for NYISO.

## **External Controllable Line: Northport - Norwalk (New England)**





#### Note:

ISO-NE Forecast is an advisory posting @ 18:00 day before.

The DAM and R/T prices at the Northport 138 interface are used for ISO-NE.

The DAM and R/T prices at the 1385 interface are used for NYISO.

## **External Controllable Line: Neptune (PJM)**





## **External Compariso