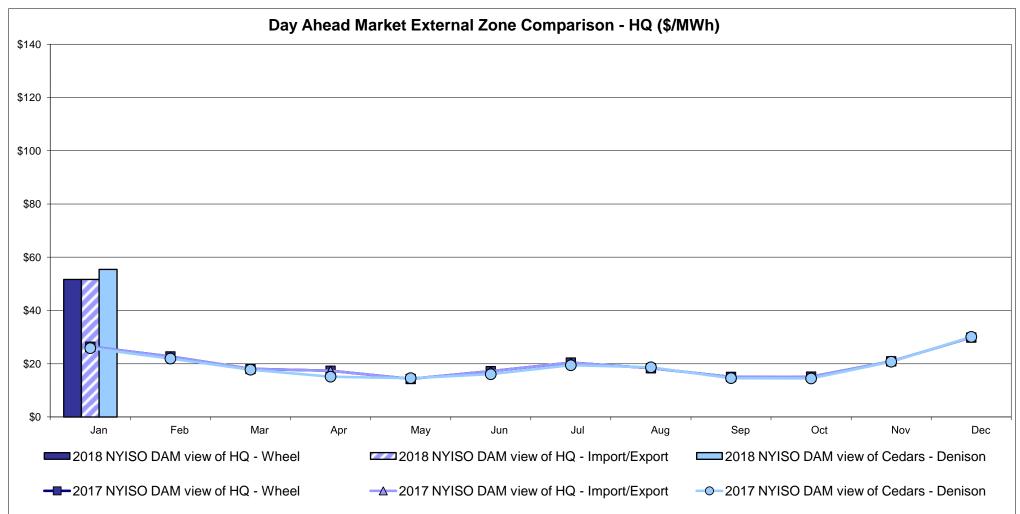

e factor used for January 2018 was 0.804569957357792 to US

HOEP: Hourly Ontario Energy Price Pre-Dispatch: Projected Energy Price

## **External Controllable Line: Cross Sound Cable (New England)**





#### Note:

ISO-NE Forecast is an advisory posting @ 18:00 day before.

The DAM and R/T prices at the Shorham 13899 interface are used for ISO-NE.

The DAM and R/T prices at the CSC interface are used for NYISO.

## **External Controllable Line: Northport - Norwalk (New England)**





#### Note:

ISO-NE Forecast is an advisory posting @ 18:00 day before.

The DAM and R/T prices at the Northport 138 interface are used for ISO-NE.

The DAM and R/T prices at the 1385 interface are used for NYISO.

## **External Controllable Line: Neptune (PJM)**





## **External Comparison Hydro-Quebec**





Note:

Hydro-Quebec Prices are unavailable.

## **External Controllable Line: Linden VFT (PJM)**





## **External Controllable Line: Hudson (PJM)**





## **NYISO Real Time Price Correction Statistics**

| 2018                                                                                                                                                                                                                                                                                                                                                                                                                                                                                                           |