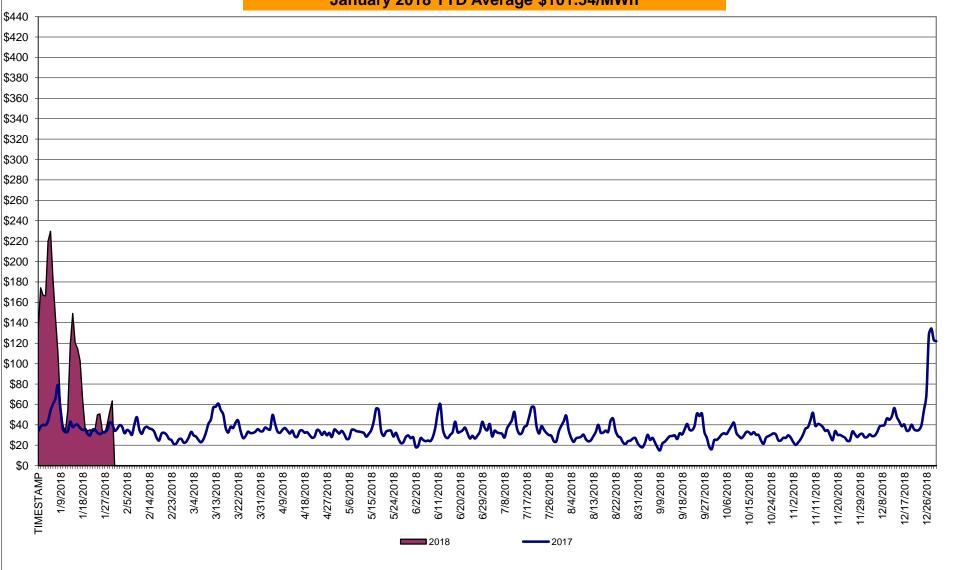

## Market Performance Highlights January 2018

- LBMP for January is \$99.55/MWh; higher than \$52.63/MWh in December 2017 and higher than \$40.07/MWh in January 2017.
  - Day Ahead and Real Time Load Weighted LBMPs are higher compared to December.
- January 2018 average year-to-date monthly cost of \$101.54/MWh is a 142% increase from \$41.96/MWh in January 2017.
- Average daily sendout is 463 GWh/day in January; higher than 444 GWh/day in December 2017 and 431 GWh/day in January 2017.
- Natural gas and distillate prices were higher compared to the previous month.
  - Natural Gas (Transco Z6 NY) was \$17.94/MMBtu, up from \$7.59/MMBtu in December.
  - Natural gas prices for the month peaked at \$140.06/MMBtu on January 4, 2018
  - On January 12, 2018 FERC granted a waiver request to enable the NYISO to consider incremental energy and minimum generation offers that exceed \$1,000/MWh if the generator is able to demonstrate such costs. The waiver extends from January 4, 2018 through February 28, 2018.
  - Natural gas prices are up 369.2% year-over-year.
  - Jet Kerosene Gulf Coast was \$14.47/MMBtu, up from \$13.47/MMBtu in December.
  - Ultra Low Sulfur No.2 Diesel NY Harbor was \$14.83/MMBtu, up from \$13.91/MMBtu in December.
  - Distillate prices are up 28.2% year-over-year.
- Uplift per MWh is lower compared to the previous month.
  - Uplift (not including NYISO cost of operations) is (\$0.92)/MWh; lower than (\$0.68)/MWh in December.
    - Local Reliability Share is \$0.59/MWh, higher than \$0.09/MWh in December.
    - Statewide Share is (\$1.52)/MWh, lower than (\$0.78)/MWh in December.
  - TSA \$ per NYC MWh is \$0.00/MWh.
  - Total uplift costs (Schedule 1 components including NYISO Cost of Operations) are lower than December.

## Daily NYISO Average Cost/MWh (Energy & Ancillary Services)\* 2017 Annual Average \$36.56/MWh January 2017 YTD Average \$41.96/MWh January 2018 YTD Average \$101.54/MWh

<sup>\*</sup> Excludes ICAP payments.