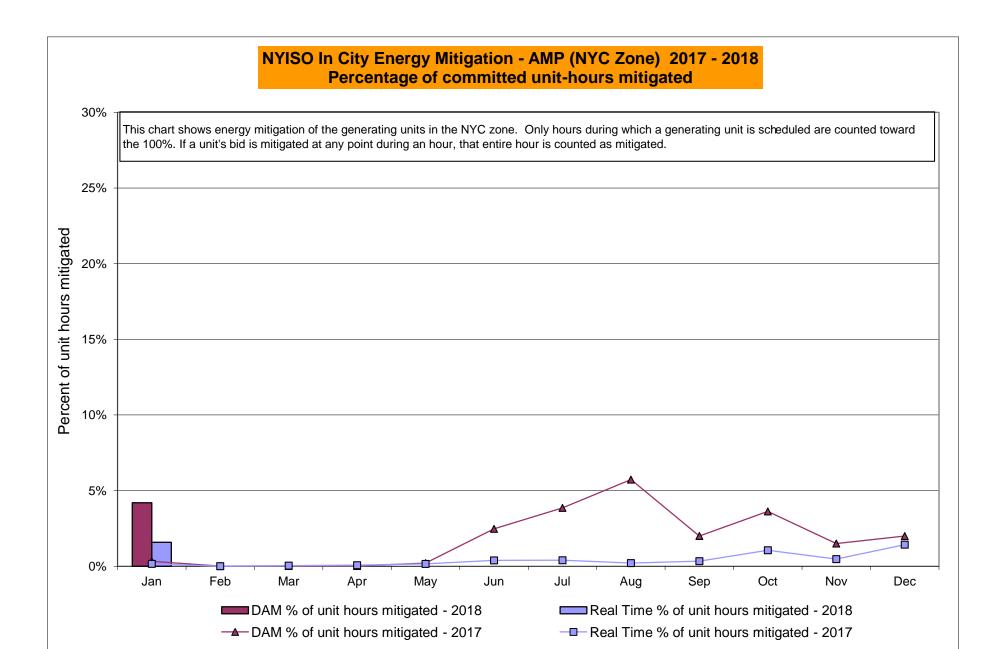

6.34 3.56 3.48 3.12 3.12       | 5.57<br>5.57<br>5.14<br>5.52<br>5.52<br>5.10<br>5.10<br>5.10<br>5.10<br>7.00<br>0.61<br>0.61<br>0.30<br>0.21<br>0.21<br>0.15<br>0.15<br>5.52<br>0.24<br>1.59<br>1.59<br>0.90<br>0.59<br>0.21<br>0.21<br>0.21<br>0.21<br>0.21<br>0.21<br>0.21                 | 5.37<br>5.37<br>4.89<br>5.09<br>5.09<br>4.82<br>4.82<br>4.82<br>4.82<br>8.57<br>0.99<br>0.99<br>0.29<br>0.09<br>0.08<br>0.08<br>0.08<br>0.08<br>0.08<br>0.26<br>1.96<br>1.16<br>0.18<br>0.11<br>0.11 | 4.83<br>4.83<br>4.50<br>4.43<br>4.43<br>4.39<br>4.39<br>4.39<br>7.77<br>1.05<br>1.05<br>0.82<br>0.00<br>0.00<br>0.00<br>0.00<br>0.00<br>0.00<br>0.00         | 4.89<br>4.89<br>4.73<br>4.49<br>4.43<br>4.43<br>4.43<br>4.43<br>13.80<br>1.92<br>1.92<br>1.14<br>0.00<br>0.00<br>0.00<br>0.00<br>0.00<br>0.00<br>0.00 |









## NYISO LBMP ZONES



#### **Billing Codes for Chart C**

| Chart - C Category Name                   | <b>Billing Code</b> | Billing Category Name                                                              |
|-------------------------------------------|---------------------|------------------------------------------------------------------------------------|
| Bid Production Cost Guarantee Balancing   | 81203               | Balancing NYISO Bid Production Cost Guarantee - Internal Units                     |
| Bid Production Cost Guarantee Balancing   | 81204               | Balancing NYISO Bid Production Cost Guarantee - External Units                     |
| Bid Production Cost Guarantee Balancing   | 81205               | Balancing NYISO Bid Production Cost Guarantee Expendi