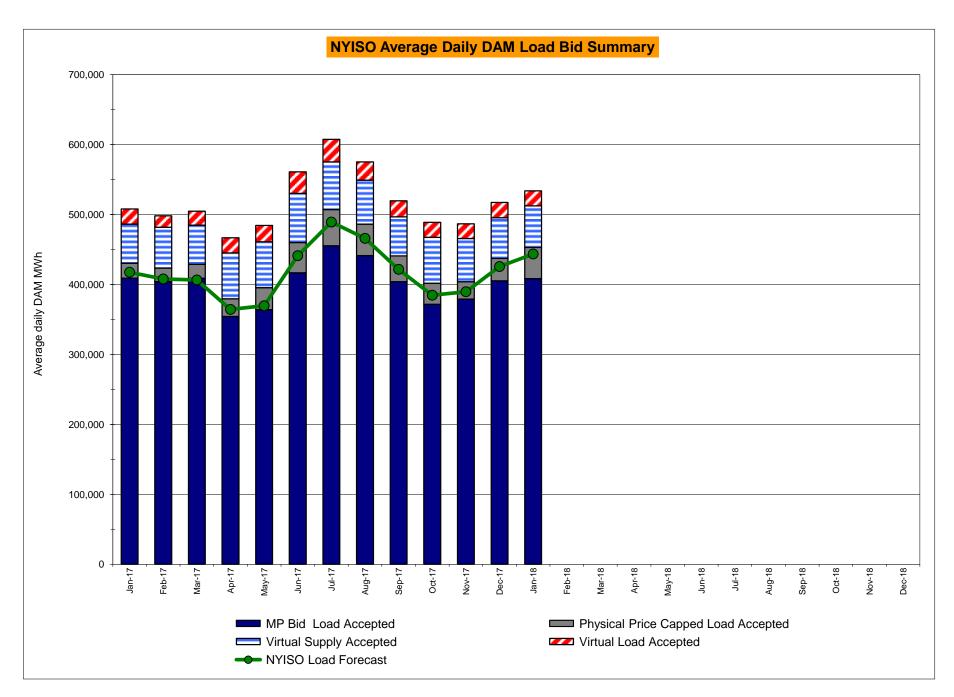

4 3.56 3.48 3.12 3.12       | 5.57<br>5.57<br>5.14<br>5.52<br>5.52<br>5.10<br>5.10<br>5.10<br>5.10<br>7.00<br>0.61<br>0.61<br>0.30<br>0.21<br>0.21<br>0.15<br>0.15<br>5.52<br>0.24<br>1.59<br>1.59<br>0.90<br>0.59<br>0.21<br>0.21<br>0.21<br>0.21<br>0.21<br>0.21<br>0.21                 | 5.37<br>5.37<br>4.89<br>5.09<br>5.09<br>4.82<br>4.82<br>4.82<br>4.82<br>8.57<br>0.99<br>0.99<br>0.29<br>0.09<br>0.08<br>0.08<br>0.08<br>0.08<br>0.08<br>0.26<br>1.96<br>1.16<br>0.18<br>0.11<br>0.11 | 4.83<br>4.83<br>4.50<br>4.43<br>4.43<br>4.39<br>4.39<br>4.39<br>7.77<br>1.05<br>1.05<br>0.82<br>0.00<br>0.00<br>0.00<br>0.00<br>0.00<br>0.00<br>0.00         | 4.89<br>4.89<br>4.73<br>4.49<br>4.43<br>4.43<br>4.43<br>4.43<br>13.80<br>1.92<br>1.92<br>1.14<br>0.00<br>0.00<br>0.00<br>0.00<br>0.00<br>0.00<br>0.00 |









## NYISO LBMP ZONES



#### **Billing Codes for Chart C**

| Chart - C Category Name                   | <b>Billing Code</b> | Billing Category Name                                                              |
|-------------------------------------------|---------------------|------------------------------------------------------------------------------------|
| Bid Production Cost Guarantee Balancing   | 81203               | Balancing NYISO Bid Production Cost Guarantee - Internal Units                     |
| Bid Production Cost Guarantee Balancing   | 81204               | Balancing NYISO Bid Production Cost Guarantee - External Units                     |
| Bid Production Cost Guarantee Balancing   | 81205               | Balancing NYISO Bid Production Cost Guarantee Expenditure