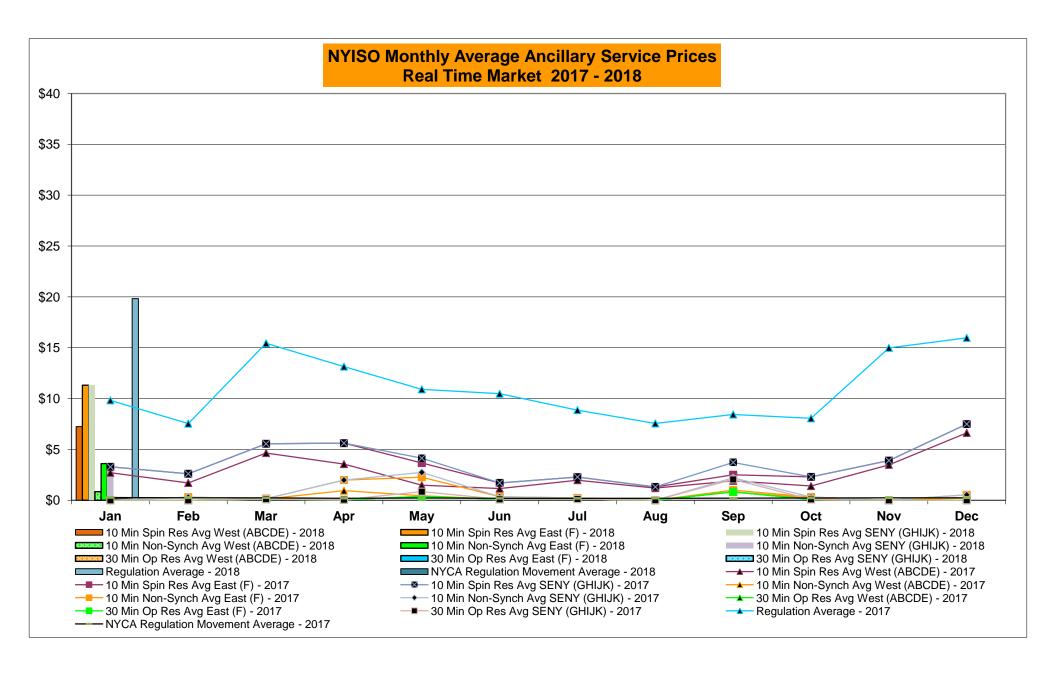

## Market Performance Highlights January 2018

- LBMP for January is \$99.55/MWh; higher than \$52.63/MWh in December 2017 and higher than \$40.07/MWh in January 2017.
  - Day Ahead and Real Time Load Weighted LBMPs are higher compared to December.
- January 2018 average year-to-date monthly cost of \$101.54/MWh is a 142% increase from \$41.96/MWh in January 2017.
- Average daily sendout is 463 GWh/day in January; higher than 444 GWh/day in December 2017 and 431 GWh/day in January 2017.
- Natural gas and distillate prices were higher compared to the previous month.
  - Natural Gas (Transco Z6 NY) was \$17.94/MMBtu, up from \$7.59/MMBtu in December.
  - Natural gas prices for the month peaked at \$140.06/MMBtu on January 4, 2018
  - On January 12, 2018 FERC granted a waiver request to enable the NYISO to consider incremental energy and minimum generation offers that exceed \$1,000/MWh if the generator is able to demonstrate such costs. The waiver extends from January 4, 2018 through February 28, 2018.
  - Natural gas prices are up 369.2% year-over-year.
  - Jet Kerosene Gulf Coast was \$14.47/MMBtu, up from \$13.47/MMBtu in December.
  - Ultra Low Sulfur No.2 Diesel NY Harbor was \$14.83/MMBtu, up from \$13.91/MMBtu in December.
  - Distillate prices are up 28.2% year-over-year.
- Uplift per MWh is lower compared to the previous month.
  - Uplift (not including NYISO cost of operations) is (\$0.92)/MWh; lower than (\$0.68)/MWh in December.
    - Local Reliability Share is \$0.59/MWh, higher than \$0.09/MWh in December.
    - Statewide Share is (\$1.52)/MWh, lower than (\$0.78)/MWh in December.
  - TSA \$ per NYC MWh is \$0.00/MWh.
  - Total uplift costs (Schedule 1 components including NYISO Cost of Operations) are lower than December.