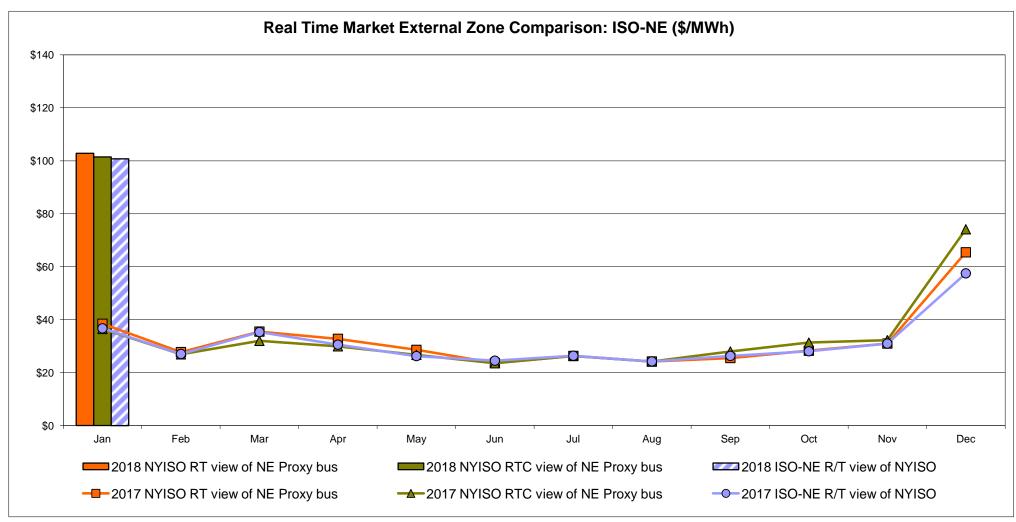

br>65.29<br>89.14<br>66.42       | 55.45<br>48.66<br>53.99<br>51.71       |
| Unweighted Price * Standard Deviation  RTC LBMP  Unweighted Price * Standard Deviation                | <b>Zone O</b> 58.20 45.66              | QUEBEC (Wheel) (  Zone M  51.66 42.56                  | QUEBEC Import/Export)  Zone M  51.66 42.56               | <b>Zone P</b> 75.54 57.06             | <b>Zone N</b> 101.80 64.04               | SOUND<br>CABLE<br>Controllable<br>Line<br>96.12<br>59.63 | NORWALK Controllable Line  98.01 58.86              | 23.74<br>93.74<br>60.44                | <b>Controllable Line</b> 93.81 66.73   | 22.96<br>65.29                         | <b>Controllable Line</b> 55.45 48.66   |

<sup>\*</sup> Straight LBMP averages

















## **External Comparison ISO-New England**





## **External Comparison PJM**





## **External Comparison Ontario IESO**





Notes: Exchange factor used for January 2018 was 0.804569957357792 to US

HOEP: Hourly Ontario Energy Price Pre-Dispatch: Projected Energy Price

## **External Controllable Line: Cross Sound Cable (New England)**





#### Note:

ISO-NE Forecast is an advisory posting @ 18:00 day before.

The DAM and R/T prices at the Shorham 13899 interface are used for ISO-NE.

The DAM and R/T prices at the CSC interface are used for NYISO.

## **External Controllable Line: Northport - Norwalk (New England)**





#### Note:

ISO-NE Forecast is an advisory posting @ 18:00 day before.

The DAM and R/T prices at the Northport 138 interface are used for ISO-NE.

The DAM and R/T prices at the 1385 interface are used for NYISO.